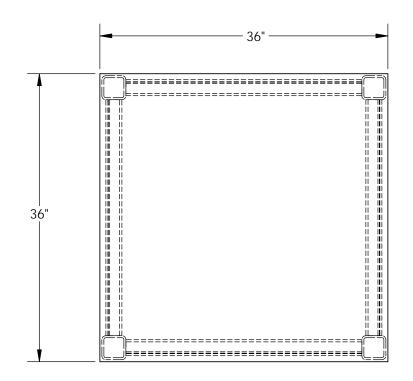

## STANDARD FEATURES

MODEL NUMBER IS CA-BASE-36-24
PLATFORM WIDTH: 36"
PLATFORM LENGTH: 36"
OVERALL HEIGHT: 24"
STRADDLE I.D.: 29 1/2"
PLATFORM THICKNESS: 3/16"
UNIFORM CAPACITY: 4,000 LBS.
STEEL CONSTRUCTION
BLUE LIQUID PAINT FINISH