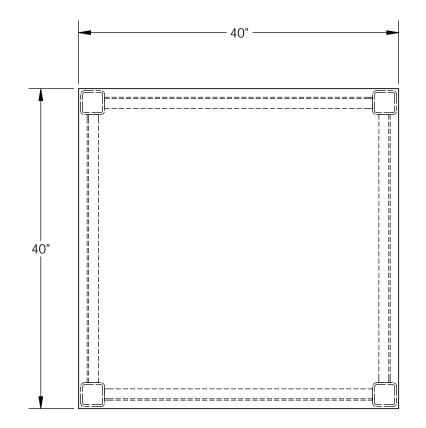

## STANDARD FEATURES

MODEL NUMBER IS CA-BASE-40-12 PLATFORM WIDTH: 40" PLATFORM LENGTH: 40" OVERALL HEIGHT: 12" STRADDLE I.D.: 33 1/2" PLATFORM THICKNESS: 3/16" UNIFORM CAPACITY: 6,000 LBS. STEEL CONSTRUCTION BLUE LIQUID PAINT FINISH