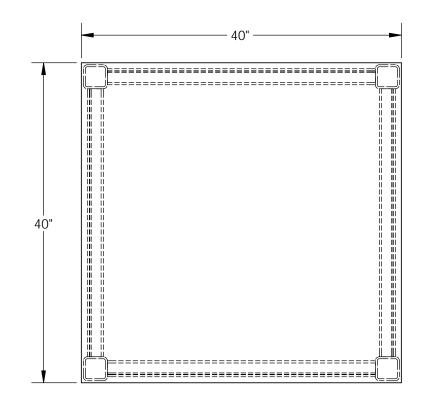

## **ELEVATED CAROUSEL BASE - CA-BASE-40-24**

APPROX WEIGHT: 236.26 lbs. DOES NOT INCLUDE WEIGHT OF POWER OR PAC

\*\*\* ANY ADDITIONS, DELETIONS, OR OMISSIONS MUST BE CORRECTED ON THIS DRAWING AS THIS DRAWING WILL BE CONSIDERED ALL INCLUSIVE \*\*\*
ALL GRAPHICS PROVIDED ARE FOR REFERENCE ONLY. IF CERTAIN DIMENSIONS ARE CRITICAL PLEASE VERIFY THOSE DIMENSIONS WITH YOUR SALESPERSON

## STANDARD FEATURES

MODEL NUMBER IS CA-BASE-40-24 PLATFORM WIDTH: 40" PLATFORM LENGTH: 40" OVERALL HEIGHT: 24" STRADDLE I.D.: 33 1/2" PLATFORM THICKNESS: 3/16" UNIFORM CAPACITY: 6,000 LBS. STEEL CONSTRUCTION BLUE LIQUID PAINT FINISH