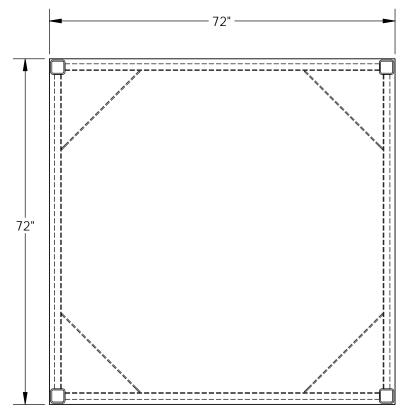

## STANDARD FEATURES

MODEL NUMBER IS CA-BASE-72-12 PLATFORM WIDTH: 72" PLATFORM LENGTH: 72" OVERALL HEIGHT: 12" STRADDLE I.D.: 65 1/2" PLATFORM THICKNESS: 3/16" UNIFORM CAPACITY: 6,000 LBS. STEEL CONSTRUCTION