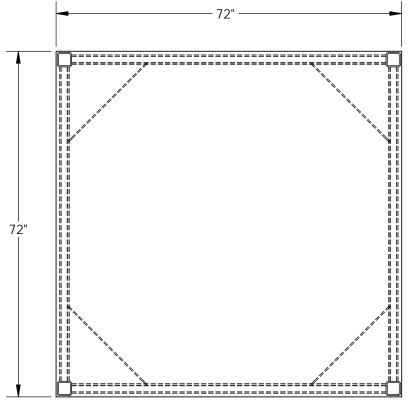

## STANDARD FEATURES

MODEL NUMBER IS CA-BASE-72-24 PLATFORM WIDTH: 72" PLATFORM LENGTH: 72" OVERALL HEIGHT: 24" STRADDLE I.D.: 65 1/2" PLATFORM THICKNESS: 3/16" UNIFORM CAPACITY: 6,000 LBS. STEEL CONSTRUCTION BLUE LIQUID PAINT FINISH