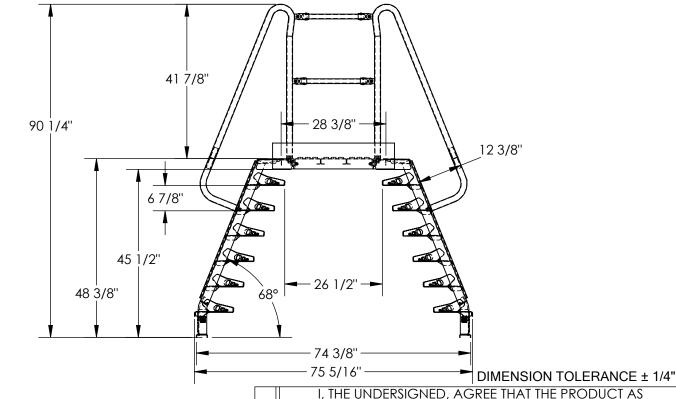

## STANDARD FEATURES

MODEL NUMBER IS COLA-4-68-32 OVERALL WIDTH IS 24 1/16" **OVERALL LENGTH IS 75 5/16"** OVERALL HEIGHT IS 90 1/4" MAX CAPACITY IS 350 LBS PLATFORM HEIGHT IS 48 3/8" PLATFORM WIDTH IS 23 11/16" **USABLE PLATFORM WIDTH IS 20 1/16"** PLATFORM LENGTH IS 28 3/8" STEP HEIGHT SPACING IS 6 7/8" CLIMB ANGLE IS 68° **CLEARANCE WIDTH IS 26 1/2"** CLEARANCE HEIGHT IS 45 1/2"