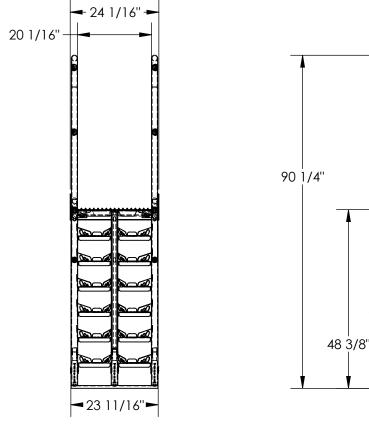

## STANDARD FEATURES

MODEL NUMBER IS COLA-4-68-32 OVERALL WIDTH IS 24 1/16" **OVERALL LENGTH IS 75 5/16"** OVERALL HEIGHT IS 90 1/4" MAX CAPACITY IS 350 LBS PLATFORM HEIGHT IS 48 3/8" PLATFORM WIDTH IS 23 11/16" **USABLE PLATFORM WIDTH IS 20 1/16"** PLATFORM LENGTH IS 28 3/8" STEP HEIGHT SPACING IS 6 7/8" CLIMB ANGLE IS 68° **CLEARANCE WIDTH IS 26 1/2"** CLEARANCE HEIGHT IS 45 1/2"