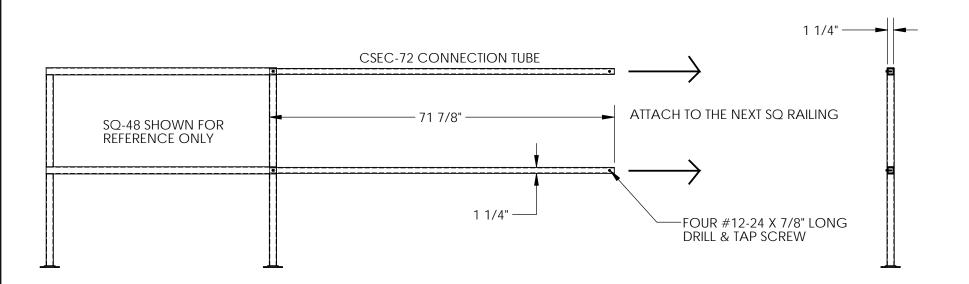

## STANDARD FEATURES

MODEL NUMBER IS CSEC-72 OVERALL WIDTH IS 1 1/4" **OVERALL LENGTH IS** 71 7/8" TWO 1 1/4" X 1 1/4" SQUARE TUBING FOUR #12-24 X 7/8" LONG DRILL & TAP SCREW