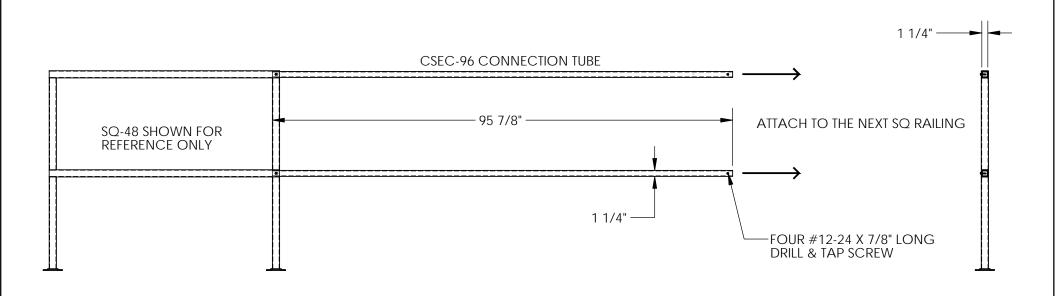

## STANDARD FEATURES

MODEL NUMBER IS CSEC-96 OVERALL WIDTH IS 1 1/4" OVERALL LENGTH IS 95 7/8" TWO 1 1/4" X 1 1/4" SQUARE TUBING FOUR #12-24 X 7/8" LONG DRILL & TAP SCREW