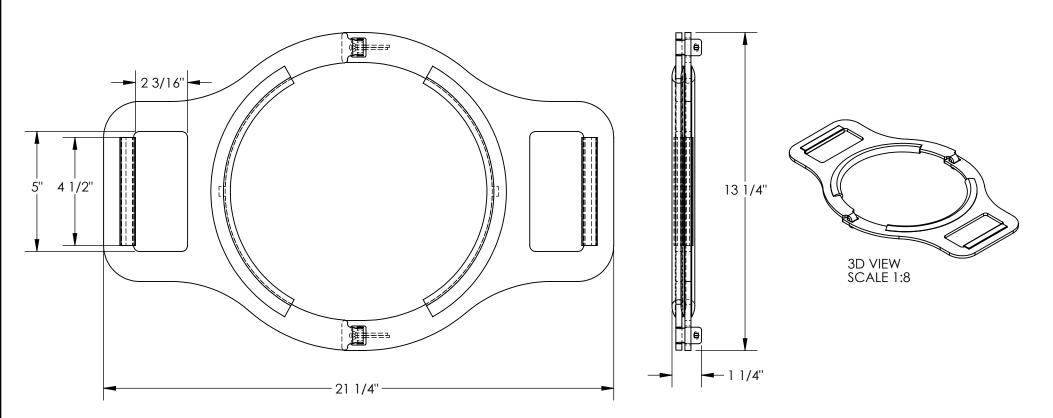

## MANUAL CYLINDER LIFTER - CYL-M-10

APPROX WEIGHT: 6.97 lbs.

DOES NOT INCLUDE WEIGHT OF POWER OR PACKAGING!!!

\*\*\* ANY ADDITIONS, DELETIONS, OR OMISSIONS MUST BE CORRECTED ON THIS DRAWING AS THIS DRAWING WILL BE CONSIDERED ALL INCLUSIVE \*\*\* ALL GRAPHICS PROVIDED ARE FOR REFERENCE ONLY. IF CERTAIN DIMENSIONS ARE CRITICAL PLEASE VERIFY THOSE DIMENSIONS WITH YOUR SALESPERSON.

## STANDARD FEATURES

MODEL NUMBER IS CYL-M-10 **OVERALL WIDTH IS 21 1/4" OVERALL HEIGHT IS 1 1/4" OVERALL DEPTH IS 13 1/4"** MAX. CAPACITY IS 200 LBS. MAX. CYLINDER SIZE IS Ø10" FOR USE WITH Ø10" CYLINDERS RUBBER GRIPPING ON HANDLES & CENTER STEEL CONSTRUCTION TOUGH BAKED IN POWDER COATED YELLOW FINISH