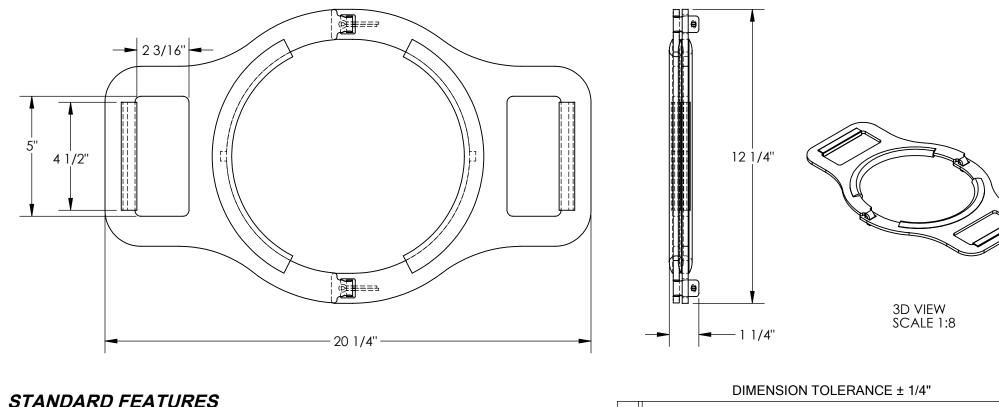

MODEL NUMBER IS CYL-M-9 OVERALL WIDTH IS 20 1/4" **OVERALL HEIGHT IS 1 1/4"** OVERALL DEPTH IS 12 1/4" MAX. CAPACITY IS 200 LBS. MAX. CYLINDER SIZE IS Ø9" FOR USE WITH Ø9" CYLINDERS **RUBBER GRIPPING ON HANDLES & CENTER** STEEL CONSTRUCTION TOUGH BAKED IN POWDER COATED YELLOW FINISH