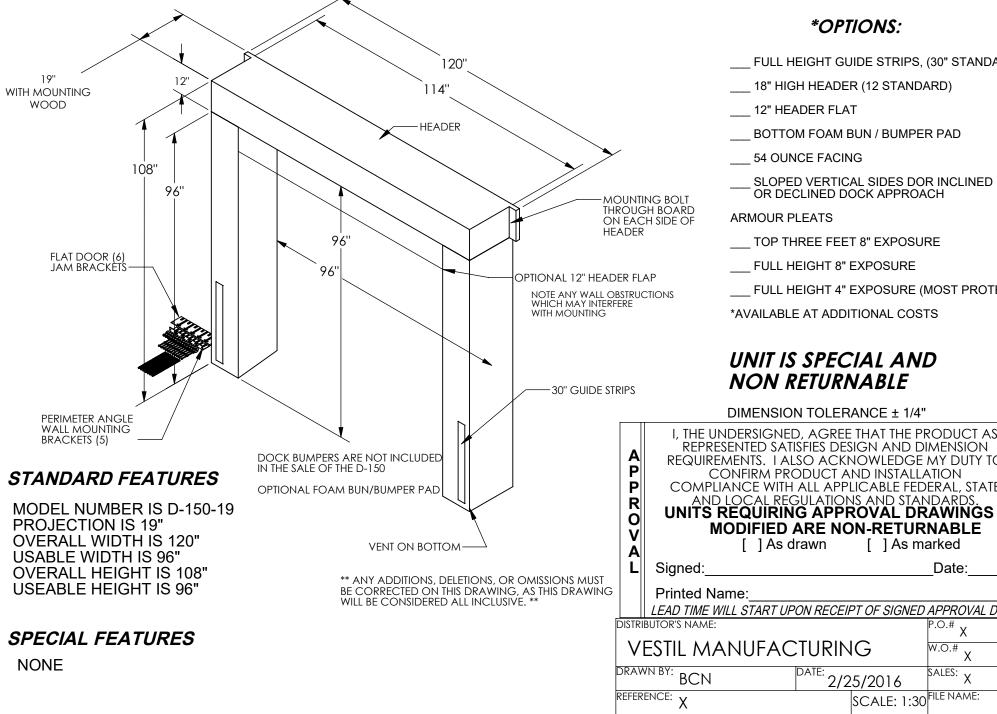

## DOCK SEAL - D-150-19

APPROX WEIGHT: 136.14 lbs. DOES NOT INCLUDE WEIGHT OF POWER OR PACKAGING!!!

\*\*\* ANY ADDITIONS, DELETIONS, OR OMISSIONS MUST BE CORRECTED ON THIS DRAWING AS THIS DRAWING WILL BE CONSIDERED ALL INCLUSIVE \*\*\* ALL GRAPHICS PROVIDED ARE FOR REFERENCE ONLY. IF CERTAIN DIMENSIONS ARE CRITICAL PLEASE VERIFY THOSE DIMENSIONS WITH YOUR SALESPERSON

## **\*OPTIONS:**

FULL HEIGHT GUIDE STRIPS, (30" STANDARD)

18" HIGH HEADER (12 STANDARD)

BOTTOM FOAM BUN / BUMPER PAD

**54 OUNCE FACING** 

SLOPED VERTICAL SIDES DOR INCLINED OR DECLINED DOCK APPROACH

\_\_\_\_ TOP THREE FEET 8" EXPOSURE

FULL HEIGHT 8" EXPOSURE

FULL HEIGHT 4" EXPOSURE (MOST PROTECTION)

\*AVAILABLE AT ADDITIONAL COSTS

## UNIT IS SPECIAL AND NON RETURNABLE

| IMENSION | TOLERANCE | + 1/4" |
|----------|-----------|--------|
|          |           | - 1/ 1 |

| A P P R O V A | I, THE UNDERSIGNED, AGREE THAT THE PRODUCT AS<br>REPRESENTED SATISFIES DESIGN AND DIMENSION<br>REQUIREMENTS. I ALSO ACKNOWLEDGE MY DUTY TO<br>CONFIRM PRODUCT AND INSTALLATION<br>COMPLIANCE WITH ALL APPLICABLE FEDERAL, STATE<br>AND LOCAL REGULATIONS AND STANDARDS.<br>UNITS REQUIRING APPROVAL DRAWINGS OR<br>MODIFIED ARE NON-RETURNABLE<br>[] As drawn [] As marked |                       |                     |  |
|---------------|----------------------------------------------------------------------------------------------------------------------------------------------------------------------------------------------------------------------------------------------------------------------------------------------------------------------------------------------------------------------------|-----------------------|---------------------|--|
| L             | Signed:                                                                                                                                                                                                                                                                                                                                                                    |                       | _Date:              |  |
|               | Printed Name:                                                                                                                                                                                                                                                                                                                                                              |                       |                     |  |
|               | <u>LEAD TIME WILL START UP</u>                                                                                                                                                                                                                                                                                                                                             | PON RECEIPT OF SIGNED | APPROVAL DRAWING    |  |
| DISTRIE       | BUTOR'S NAME:                                                                                                                                                                                                                                                                                                                                                              |                       | P.O.# X             |  |
|               | ESTIL MANUFAC                                                                                                                                                                                                                                                                                                                                                              | CTURING               | W.O.# X             |  |
| DRAW          | <sup>in by:</sup> BCN                                                                                                                                                                                                                                                                                                                                                      | DATE: 2/25/2016       | <sup>SALES:</sup> X |  |
| REFERI        | ENCE: X                                                                                                                                                                                                                                                                                                                                                                    | SCALE: 1:30           | FILE NAME:          |  |
| QUOT          | ED LEAD TIME: X                                                                                                                                                                                                                                                                                                                                                            | QUOTE #               | 35-007-019          |  |