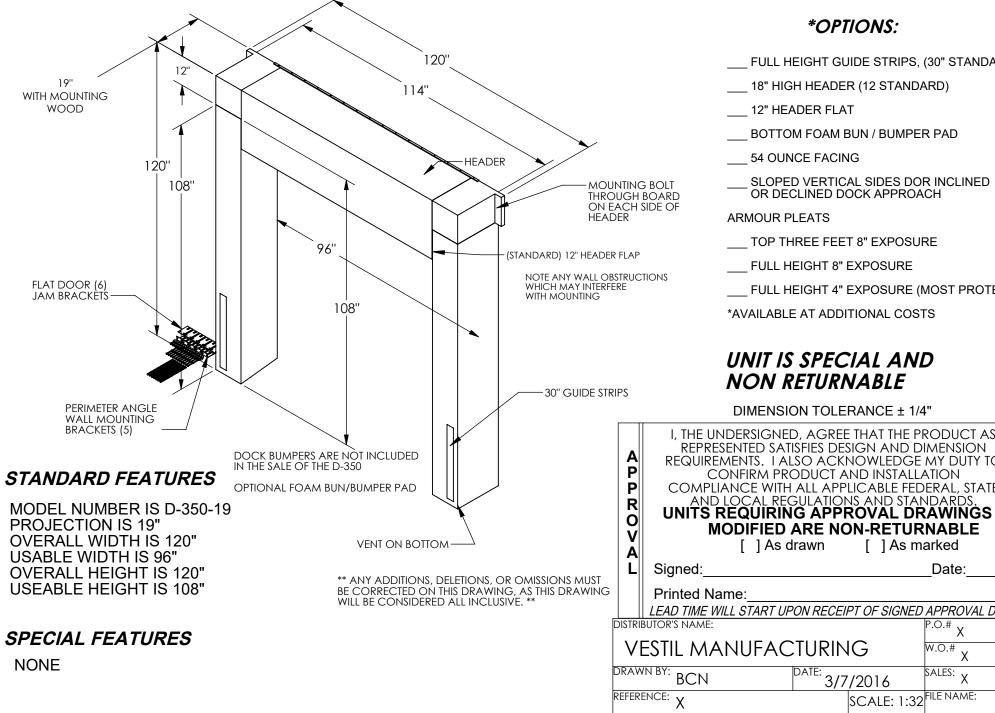

## DOCK SEAL - D-350-19

APPROX WEIGHT: 153.04 lbs. DOES NOT INCLUDE WEIGHT OF POWER OR PACKAGING!!!

\*\*\* ANY ADDITIONS, DELETIONS, OR OMISSIONS MUST BE CORRECTED ON THIS DRAWING AS THIS DRAWING WILL BE CONSIDERED ALL INCLUSIVE \*\*\* ALL GRAPHICS PROVIDED ARE FOR REFERENCE ONLY. IF CERTAIN DIMENSIONS ARE CRITICAL PLEASE VERIFY THOSE DIMENSIONS WITH YOUR SALESPERSON

## **\*OPTIONS:**

FULL HEIGHT GUIDE STRIPS, (30" STANDARD)

18" HIGH HEADER (12 STANDARD)

BOTTOM FOAM BUN / BUMPER PAD

**54 OUNCE FACING** 

SLOPED VERTICAL SIDES DOR INCLINED OR DECLINED DOCK APPROACH

TOP THREE FEET 8" EXPOSURE

FULL HEIGHT 8" EXPOSURE

FULL HEIGHT 4" EXPOSURE (MOST PROTECTION)

\*AVAILABLE AT ADDITIONAL COSTS

## UNIT IS SPECIAL AND NON RETURNABLE

DIMENSION TOLERANCE ± 1/4"

|  | A<br>P<br>P<br>R<br>O<br>V<br>A | REPRES<br>REQUIREN<br>CC<br>COMPLIA<br>AND<br>UNITS R        | ENTED SATI<br>MENTS. I AL<br>DNFIRM PRO<br>ANCE WITH<br>LOCAL REC<br>EQUIRIN<br>DDIFIED | SFIES DES<br>SO ACKI<br>DDUCT A<br>ALL APP<br>GULATION<br><b>G APPI</b> | ND INSTALLA<br>LICABLE FED<br>NS AND STAP<br>ROVAL DR<br>DN-RETUR | MENSION<br>MY DUTY TO<br>ATION<br>ERAL, STATE<br>JDARDS.<br>AWINGS OR<br>NABLE |
|--|---------------------------------|--------------------------------------------------------------|-----------------------------------------------------------------------------------------|-------------------------------------------------------------------------|-------------------------------------------------------------------|--------------------------------------------------------------------------------|
|  | ╵┗║                             | Signed.                                                      |                                                                                         |                                                                         |                                                                   |                                                                                |
|  |                                 | Printed Name:                                                |                                                                                         |                                                                         |                                                                   |                                                                                |
|  |                                 | LEAD TIME WILL START UPON RECEIPT OF SIGNED APPROVAL DRAWING |                                                                                         |                                                                         |                                                                   |                                                                                |
|  | DISTRIBUTOR'S NAME:             |                                                              |                                                                                         |                                                                         | P.O.# X                                                           |                                                                                |
|  | VESTIL MANUFACTURIN             |                                                              |                                                                                         |                                                                         | -                                                                 | W.O.# X                                                                        |
|  | drawn by: BCN                   |                                                              |                                                                                         | Date: 3/7                                                               | /2016                                                             | <sup>SALES:</sup> X                                                            |
|  | REFERE                          | REFERENCE: X                                                 |                                                                                         | SCALE: 1:32                                                             |                                                                   | FILE NAME:                                                                     |
|  | QUOTE                           | D LEAD TIME: X                                               |                                                                                         | QUOTE #<br>X                                                            | 1                                                                 | 35-007-030                                                                     |