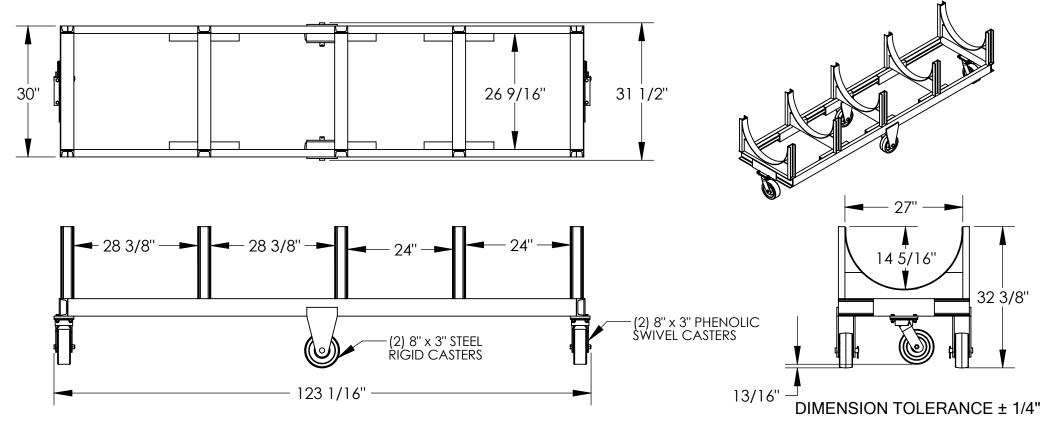

## STANDARD FEATURES

SPECIAL FEATURES **NONE** 

MODEL NUMBER: DCC-28120-10 CAPACITY: 10,000 LBS. **OVERALL WIDTH: 31 1/2"** 

OVERALL LENGTH: 123 1/16" **OVERALL HEIGHT: 32 3/8"** 

NO. OF CRADLES: 5

**CASTERS:** 

(2) 8" x 3" STEEL RIGID ON SIDES (2) SWIVEL 8" x 3" PHENOLIC ON ENDS

TOUGH BAKED IN POWDER COATED BLUE FINISH

|        | I, THE UNDERSIGNED, AGREE THAT THE PRODUCT AS |
|--------|-----------------------------------------------|
|        | REPRESENTED SATISFIES DESIGN AND DIMENSION    |
| A<br>P | REQUIREMENTS. I ALSO ACKNOWLEDGE MY DUTY TO   |
|        | CONFIRM PRODUCT AND INSTALLATION              |
| P      | COMPLIANCE WITH ALL APPLICABLE FEDERAL, STATE |
| R      | AND LOCAL REGULATIONS AND STANDARDS.          |
| $\sim$ | UNITS REQUIRING APPROVAL DRAWINGS (           |