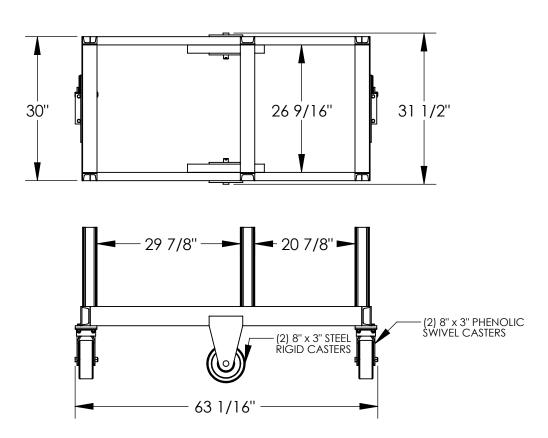

## STANDARD FEATURES

MODEL NUMBER: DCC-2860-10

CAPACITY: 10,000 LBS. **OVERALL WIDTH: 31 1/2" OVERALL LENGTH: 63 1/16" OVERALL HEIGHT: 32 3/8"** NO. OF CRADLES: 3

**CASTERS:** 

(2) 8" x 3" STEEL RIGID ON SIDES (2) SWIVEL 8" x 3" PHENOLIC ON ENDS TOUGH BAKED IN POWDER COATED BLUE FINISH