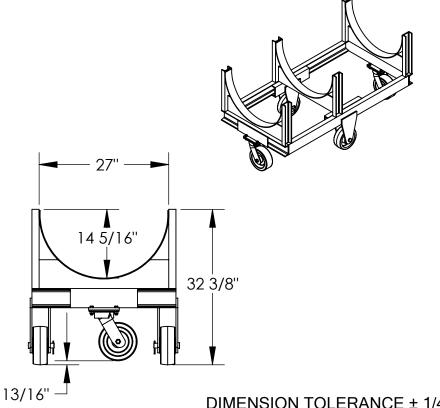

## STANDARD FEATURES

MODEL NUMBER: DCC-2860-10

CAPACITY: 10,000 LBS. **OVERALL WIDTH: 31 1/2" OVERALL LENGTH: 63 1/16" OVERALL HEIGHT: 32 3/8"** NO. OF CRADLES: 3

**CASTERS:** 

(2) 8" x 3" STEEL RIGID ON SIDES (2) SWIVEL 8" x 3" PHENOLIC ON ENDS TOUGH BAKED IN POWDER COATED BLUE FINISH