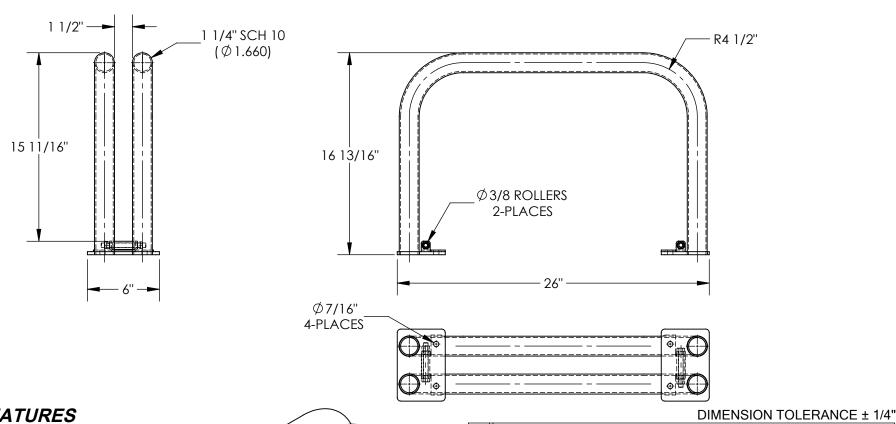

## STANDARD FEATURES

MODEL NUMBER IS DPR-2616 OVERALL WIDTH IS 6" USABLE WIDTH IS 1 1/2" OVERALL LENGTH IS 26" OVERALL HEIGHT IS 16 13/16" DURABLE POWDER COAT YELLOW FINISH

SPECIAL FEATURES
NONE

I, THE UNDERSIGNED, AGREE THAT THE PRODUCT AS REPRESENTED SATISFIES DESIGN AND DIMENSION REQUIREMENTS. I ALSO ACKNOWLEDGE MY DUTY TO CONFIRM PRODUCT AND INSTALLATION COMPLIANCE WITH ALL APPLICABLE FEDERAL, STATE AND LOCAL REGULATIONS AND STANDARDS.