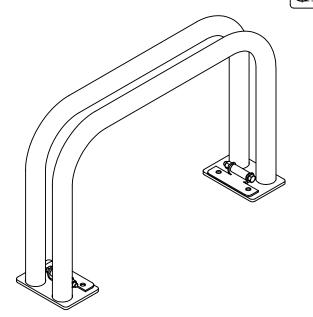

## STANDARD FEATURES

MODEL NUMBER IS DPR-2616 OVERALL WIDTH IS 6" USABLE WIDTH IS 1 1/2" OVERALL LENGTH IS 26" OVERALL HEIGHT IS 16 13/16" DURABLE POWDER COAT YELLOW FINISH

SPECIAL FEATURES
NONE

I, THE UNDERSIGNED, AGREE THAT THE PRODUCT AS REPRESENTED SATISFIES DESIGN AND DIMENSION REQUIREMENTS. I ALSO ACKNOWLEDGE MY DUTY TO CONFIRM PRODUCT AND INSTALLATION COMPLIANCE WITH ALL APPLICABLE FEDERAL, STATE AND LOCAL REGULATIONS AND STANDARDS.