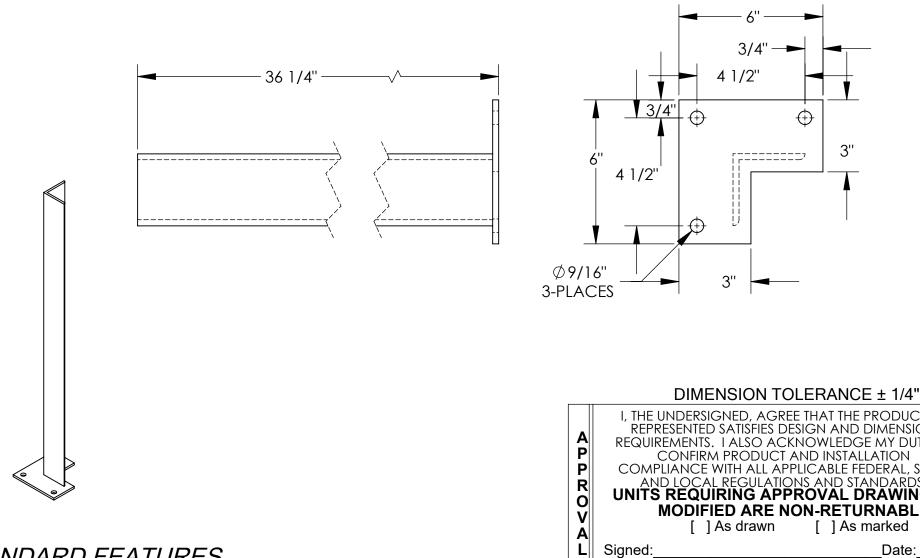

## OVERHEAD DOOR TRACK PROTECTOR - DSP-36

APPROX WEIGHT: 16.26 lbs.

3"

3/4"

\*\*\* ANY ADDITIONS, DELETIONS, OR OMISSIONS MUST BE CORRECTED ON THIS DRAWING AS THIS DRAWING WILL BE CONSIDERED ALL INCLUSIVE \*\*\* ALL GRAPHICS PROVIDED ARE FOR REFERENCE ONLY. IF CERTAIN DIMENSIONS ARE CRITICAL PLEASE VERIFY THOSE DIMENSIONS WITH YOUR SALESPERSON

## STANDARD FEATURES

MODEL NUMBER IS DSP-36 OVERALL WIDTH IS 6" **OVERALL LENGTH IS 6" OVERALL HEIGHT IS 36 1/4"** BASE PLATE: 1/4" X 6" X 6" MOUNTING HOLES: (3) - Ø9/16" GUARD ANGLE: 1/4" X 3" X 3" Hot Rolled Steel TOUGH BAKED IN POWDER COAT YELLOW FINISH