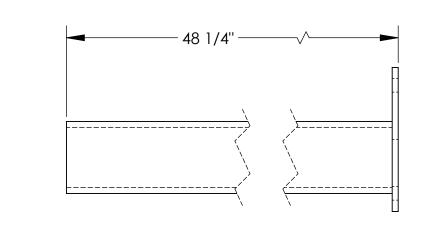

## STANDARD FEATURES

MODEL NUMBER IS DSP-48 OVERALL WIDTH IS 6" OVERALL LENGTH IS 6" OVERALL HEIGHT IS 48 1/4" BASE PLATE: 1/4" X 6" X 6" MOUNTING HOLES: (3) - Ø9/16" GUARD ANGLE: 1/4" X 3" X 3" Hot Rolled Steel TOUGH BAKED IN POWDER COAT YELLOW FINISH

## DIMENSION TOLERANCE ± 1/4"