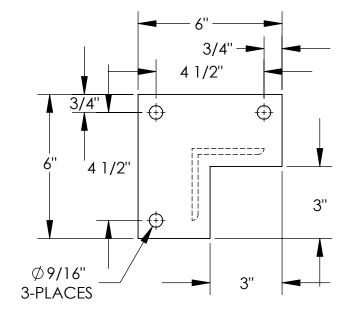

## STANDARD FEATURES

MODEL NUMBER IS DSP-48 OVERALL WIDTH IS 6" OVERALL LENGTH IS 6" OVERALL HEIGHT IS 48 1/4" BASE PLATE: 1/4" X 6" X 6" MOUNTING HOLES: (3) - Ø9/16" GUARD ANGLE: 1/4" X 3" X 3" Hot Rolled Steel TOUGH BAKED IN POWDER COAT YELLOW FINISH

## DIMENSION TOLERANCE ± 1/4"