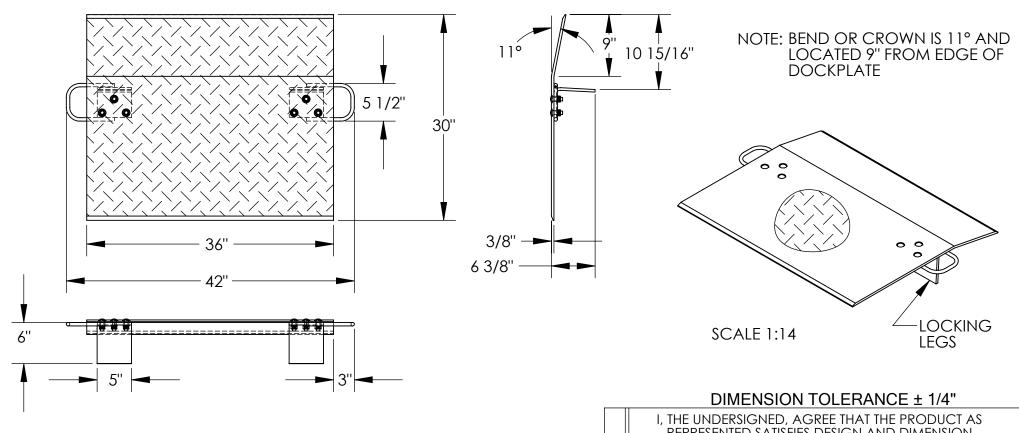

## STANDARD FEATURES

MODEL NUMBER IS E-3630 CAPACITY IS 3,000 LBS OVERALL WIDTH IS 42" DECK WIDTH IS 36" OVERALL LENGTH IS 30" OVERALL HEIGHT IS 6 3/8" THICKNESS IS 3/8" HANDLES ARE IS 5 1/2" x 3" LOCKING LEGS ARE 5" x 6"