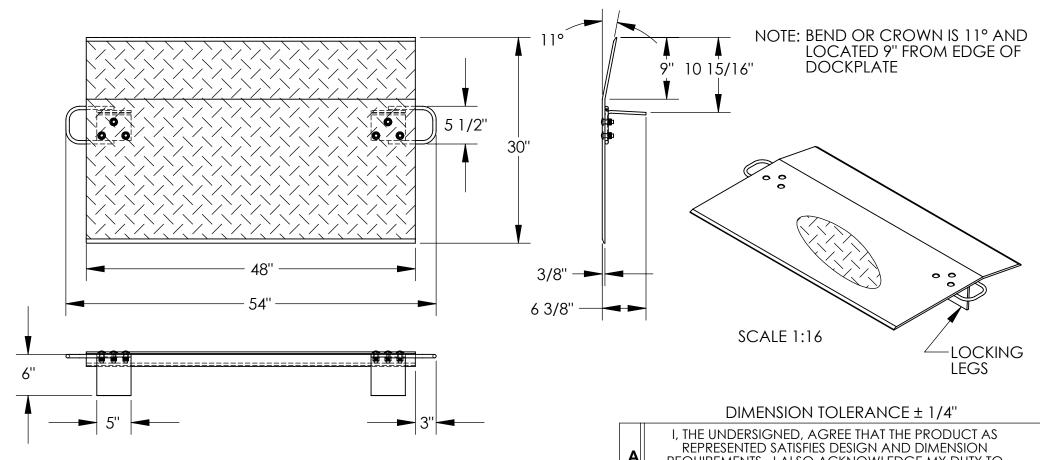

## STANDARD FEATURES

MODEL NUMBER IS E-4830 CAPACITY IS 4,100 LBS OVERALL WIDTH IS 54" **DECK WIDTH IS 48" OVERALL LENGTH IS 30" OVERALL HEIGHT IS 6 3/8"** THICKNESS IS 3/8" HANDLES ARE 5 1/2" x 3" LOCKING LEGS ARE 5" x 6"