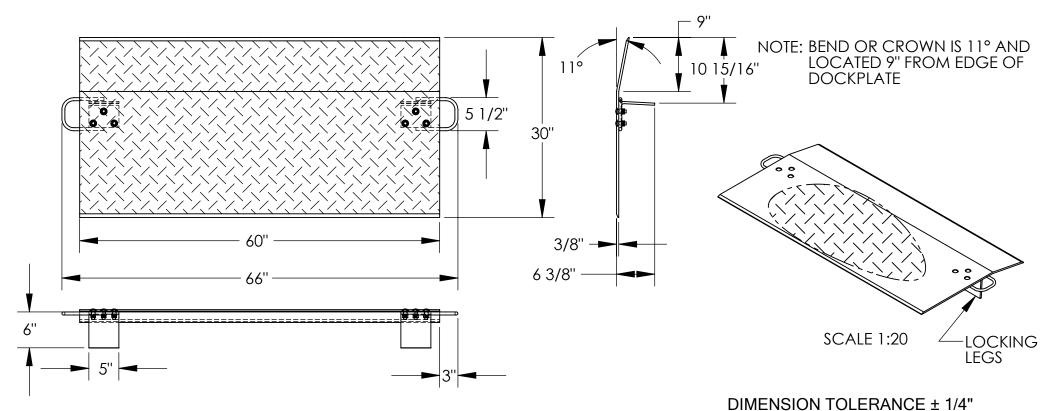

## **ALUMINUM TRUCK DOCKPLATE - E-6030**

APPROX WEIGHT: 77.92 lbs.

\*\*\* ANY ADDITIONS, DELETIONS, OR OMISSIONS MUST BE CORRECTED ON THIS DRAWING AS THIS DRAWING WILL BE CONSIDERED ALL INCLUSIVE \*\*\* ALL GRAPHICS PROVIDED ARE FOR REFERENCE ONLY. IF CERTAIN DIMENSIONS ARE CRITICAL PLEASE VERIFY THOSE DIMENSIONS WITH YOUR SALESPERSON

## STANDARD FEATURES

**MODEL NUMBER IS E-6030** CAPACITY IS 4,600 LBS **OVERALL WIDTH IS 66" DECK WIDTH IS 60" OVERALL LENGTH IS 30" OVERALL HEIGHT IS 6 3/8"** THICKNESS IS 3/8" HANDLES ARE 5 1/2" x 3" LOCKING LEGS ARE 5" x 6"

SPECIAL FEATURES NONE

| Δ         | I, THE UNDERSIGNED, AGREE THAT THE PRODUCT AS REPRESENTED SATISFIES DESIGN AND DIMENSION |
|-----------|------------------------------------------------------------------------------------------|
| P         | REQUIREMENTS. I ALSO ACKNOWLEDGE MY DUTY TO CONFIRM PRODUCT AND INSTALLATION             |
| P         | COMPLIANCE WITH ALL APPLICABLE FEDERAL, STATE                                            |
| A P P R O | AND LOCAL REGULATIONS AND STANDARDS. UNITS REQUIRING APPROVAL DRAWINGS (                 |
| 0         | MODIFIED ADE NON DETUDIADO                                                               |