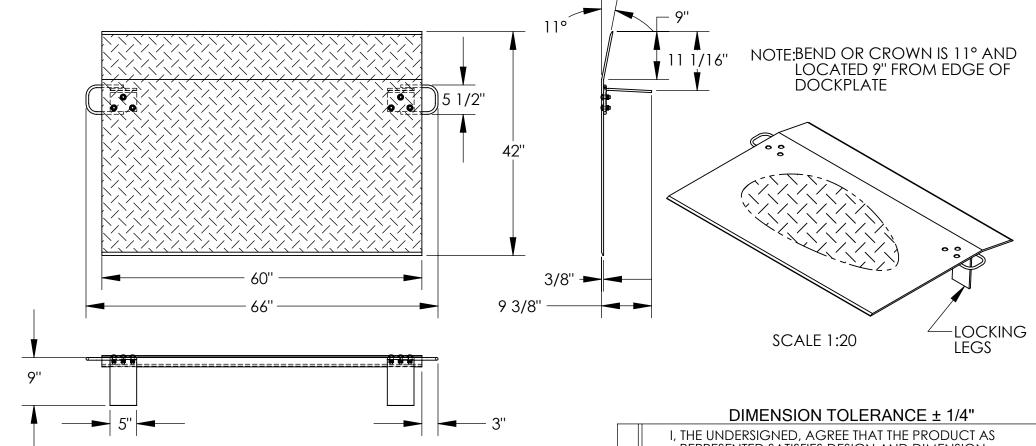

## STANDARD FEATURES

**MODEL NUMBER IS E-6042** CAPACITY IS 3.500 LBS **OVERALL WIDTH IS 66" DECK WIDTH IS 60" OVERALL LENGTH IS 42" OVERALL HEIGHT IS 9 3/8"** THICKNESS IS 3/8" HANDLES ARE 5 1/2" x 3" LOCKING LEGS ARE 5" x 9"