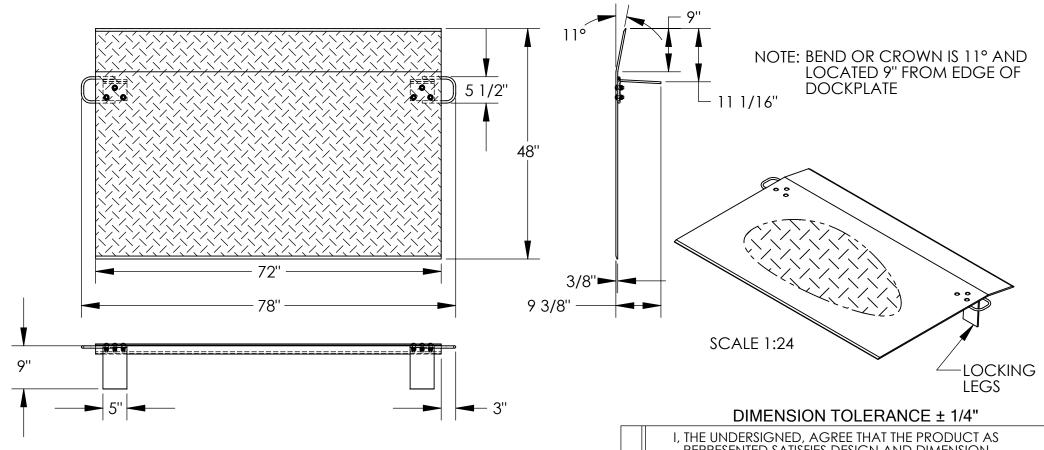

STANDARD FEATURES
MODEL NUMBER IS E-7248
CAPACITY IS 3,400 LBS
OVERALL WIDTH IS 78"
DECK WIDTH IS 72"
OVERALL LENGTH IS 48"
OVERALL HEIGHT IS 9 3/8"
THICKNESS IS 3/8"
HANDLES ARE 5 1/2" x 3"
LOCKING LEGS ARE 5" x 9"