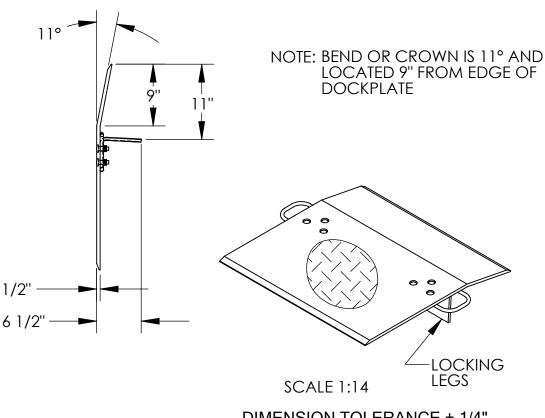

## STANDARD FEATURES

MODEL NUMBER IS EH-3030 CAPACITY IS 4,100 LBS. **OVERALL WIDTH IS 36" DECK WIDTH IS 30" OVERALL LENGTH IS 30" OVERALL HEIGHT IS 6 1/2"** THICKNESS IS 1/2" HANDLES ARE 5 1/2" x 2 15/16" LOCKING LEGS ARE 5" x 6"

#### **DIMENSION TOLERANCE ± 1/4"**

I, THE UNDERSIGNED, AGREE THAT THE PRODUCT AS REPRESENTED SATISFIES DESIGN AND DIMENSION REQUIREMENTS. I ALSO ACKNOWLEDGE MY DUTY TO CONFIRM PRODUCT AND INSTALLATION COMPLIANCE WITH ALL APPLICABLE FEDERAL, STATE AND LOCAL REGULATIONS AND STANDARDS