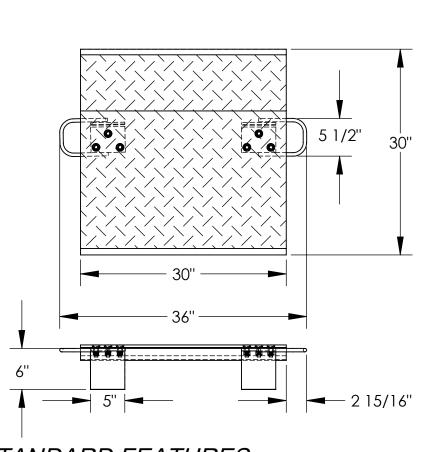

## STANDARD FEATURES

MODEL NUMBER IS EH-3030 CAPACITY IS 4,100 LBS. **OVERALL WIDTH IS 36" DECK WIDTH IS 30" OVERALL LENGTH IS 30" OVERALL HEIGHT IS 6 1/2"** THICKNESS IS 1/2" HANDLES ARE 5 1/2" x 2 15/16" LOCKING LEGS ARE 5" x 6"