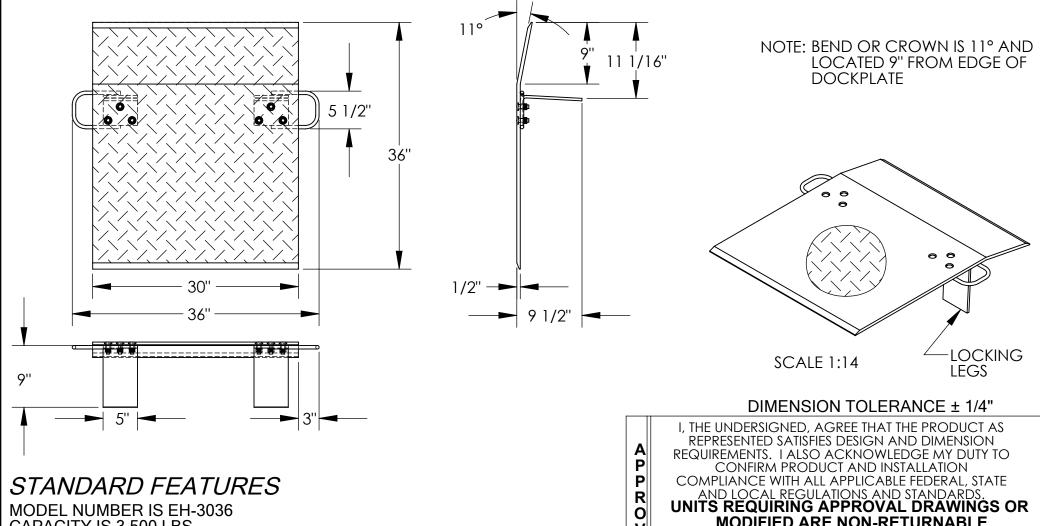

## **ALUMINUM TRUCK DOCKPLATE - EH-3036**

APPROX WEIGHT: 67.77 lbs.

\*\*\* ANY ADDITIONS, DELETIONS, OR OMISSIONS MUST BE CORRECTED ON THIS DRAWING AS THIS DRAWING WILL BE CONSIDERED ALL INCLUSIVE \*\*\* ALL GRAPHICS PROVIDED ARE FOR REFERENCE ONLY. IF CERTAIN DIMENSIONS ARE CRITICAL PLEASE VERIFY THOSE DIMENSIONS WITH YOUR SALESPERSON

CAPACITY IS 3,500 LBS. **OVERALL WIDTH IS 36" DECK WIDTH IS 30" OVERALL LENGTH IS 36" OVERALL HEIGHT IS 9 1/2"** THICKNESS IS 1/2" HANDLES ARE 5 1/2" x 3" LOCKING LEGS ARE 5" x 9"