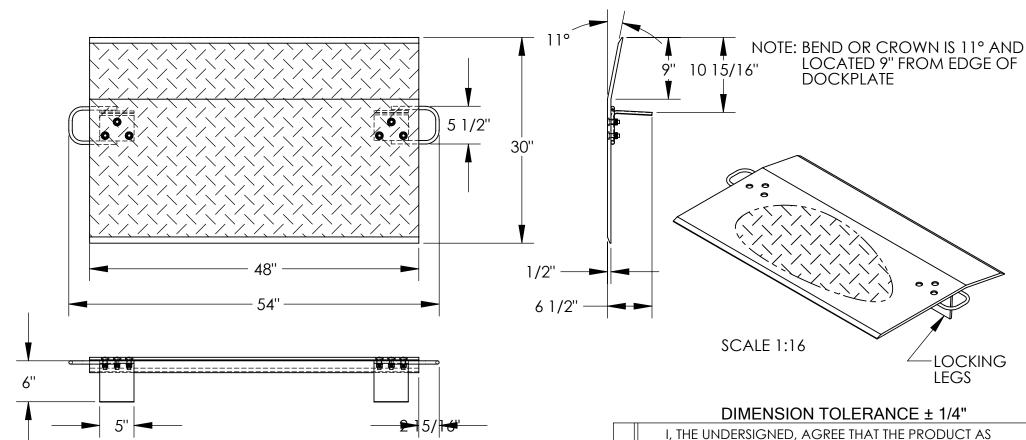

## **ALUMINUM TRUCK DOCKPLATE - EH-4830**

APPROX WEIGHT: 81.56 lbs.

\*\*\* ANY ADDITIONS, DELETIONS, OR OMISSIONS MUST BE CORRECTED ON THIS DRAWING AS THIS DRAWING WILL BE CONSIDERED ALL INCLUSIVE \*\*\* ALL GRAPHICS PROVIDED ARE FOR REFERENCE ONLY. IF CERTAIN DIMENSIONS ARE CRITICAL PLEASE VERIFY THOSE DIMENSIONS WITH YOUR SALESPERSON

## STANDARD FEATURES

**MODEL NUMBER IS EH-4830** CAPACITY IS 6.300 LBS. **OVERALL WIDTH IS 54" DECK WIDTH IS 48" OVERALL LENGTH IS 30" OVERALL HEIGHT IS 6 1/2"** THICKNESS IS 1/2" HANDLES ARE 5 1/2" x 2 15/16" LOCKING LEGS ARE 5" x 6"