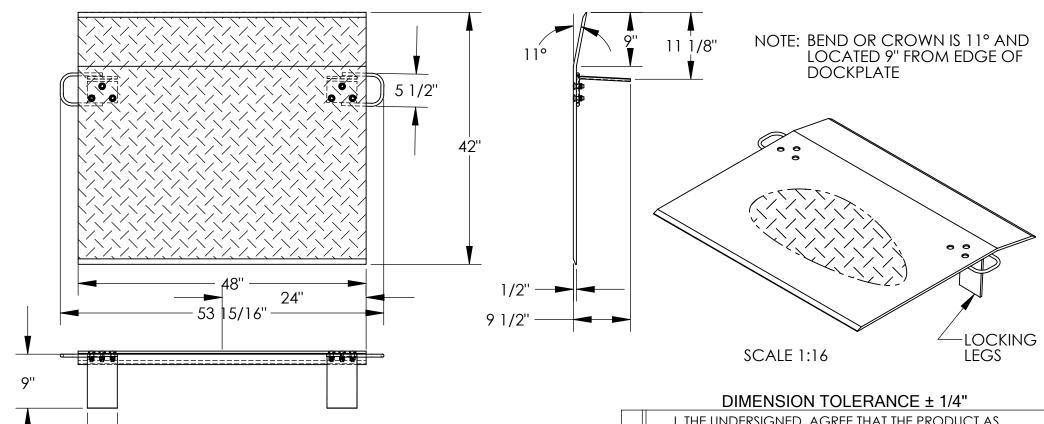

## **ALUMINUM TRUCK DOCKPLATE - EH-4842**

APPROX WEIGHT: 112.85 lbs.

\*\*\* ANY ADDITIONS, DELETIONS, OR OMISSIONS MUST BE CORRECTED ON THIS DRAWING AS THIS DRAWING WILL BE CONSIDERED ALL INCLUSIVE \*\*\* ALL GRAPHICS PROVIDED ARE FOR REFERENCE ONLY. IF CERTAIN DIMENSIONS ARE CRITICAL PLEASE VERIFY THOSE DIMENSIONS WITH YOUR SALESPERSON.

## STANDARD FEATURES

**MODEL NUMBER IS EH-4842** CAPACITY IS 4,300 LBS OVERALL WIDTH IS 53 15/16" **DECK WIDTH IS 48" OVERALL LENGTH IS 42"** OVERALL HEIGHT IS 9 1/2" THICKNESS IS 1/2" HANDLES ARE 5 1/2" x 24" LOCKING LEGS ARE 5" x 9"