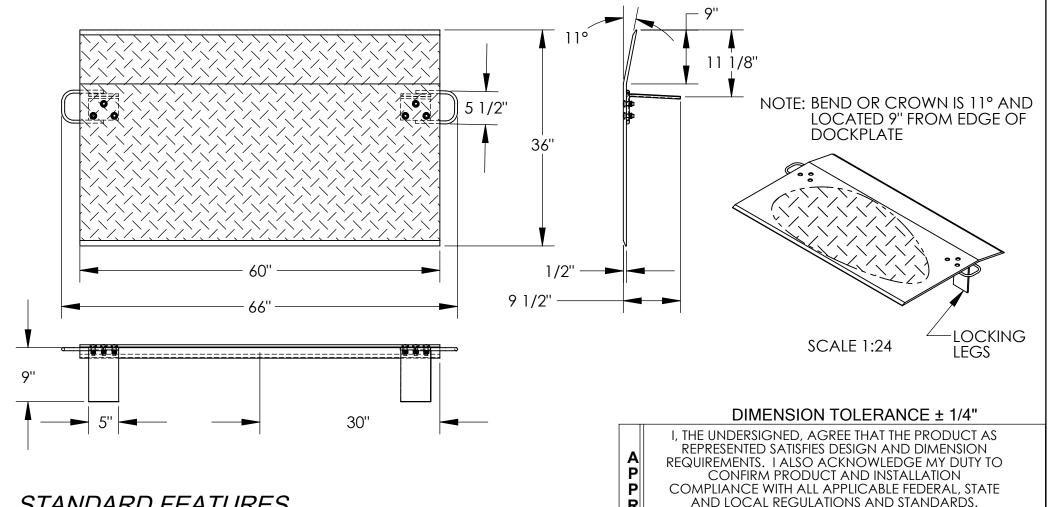

## STANDARD FEATURES

MODEL NUMBER IS EH-6036 CAPACITY IS 6,600 LBS. **OVERALL WIDTH IS 66" DECK WIDTH IS 60" OVERALL LENGTH IS 36" OVERALL HEIGHT IS 9 1/2"** THICKNESS IS 1/2" HANDLES ARE 5 1/2" x 30" LOCKING LEGS ARE 5" x 9" SPECIAL FEATURES