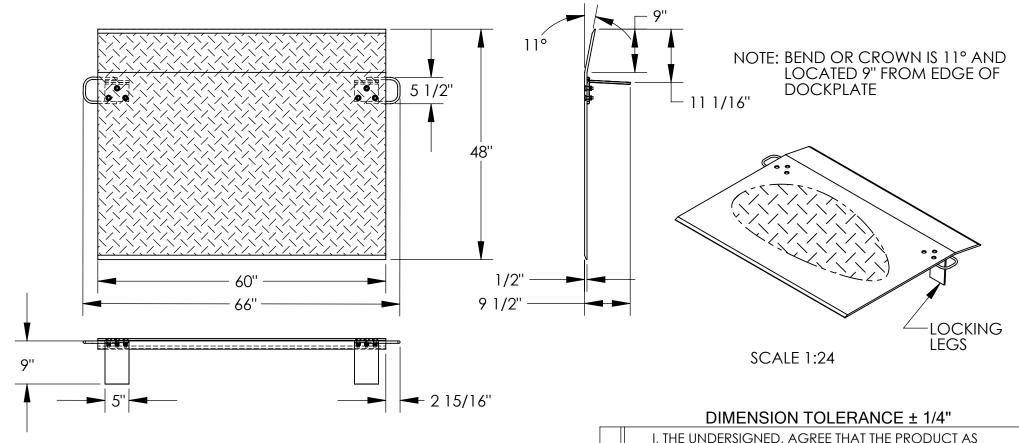

## STANDARD FEATURES

MODEL NUMBER IS EH-6048 CAPACITY IS 4,800 LBS. OVERALL WIDTH IS 66" DECK WIDTH IS 60" OVERALL LENGTH IS 48" OVERALL HEIGHT IS 9 1/2" THICKNESS IS 1/2" HANDLES ARE 5 1/2" x 2 15/16" LOCKING LEGS ARE 5" x 9"