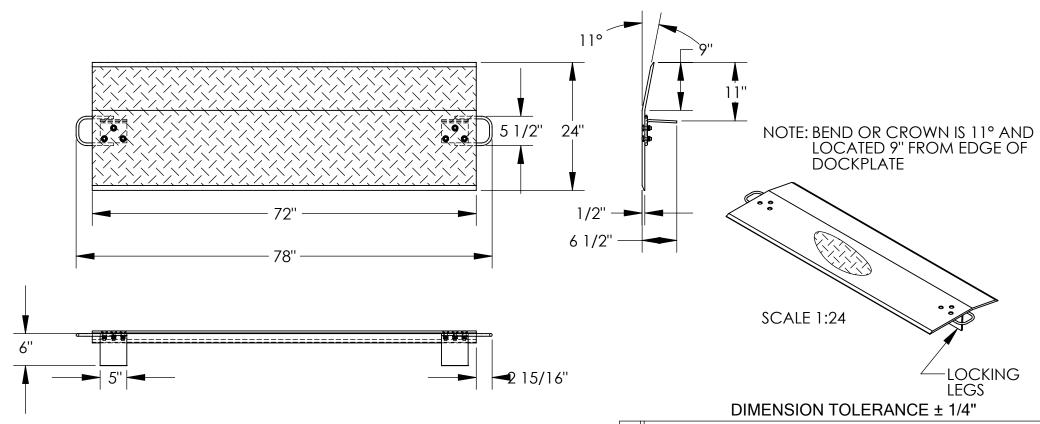

## STANDARD FEATURES

MODEL NUMBER IS EH-7224 CAPACITY IS 11,900 LBS. OVERALL WIDTH IS 78" DECK WIDTH IS 72" OVERALL LENGTH IS 24" OVERALL HEIGHT IS 6 1/2" THICKNESS IS 1/2" HANDLES ARE 5 1/2" x 2 15/16" LOCKING LEGS ARE 5" x 6"