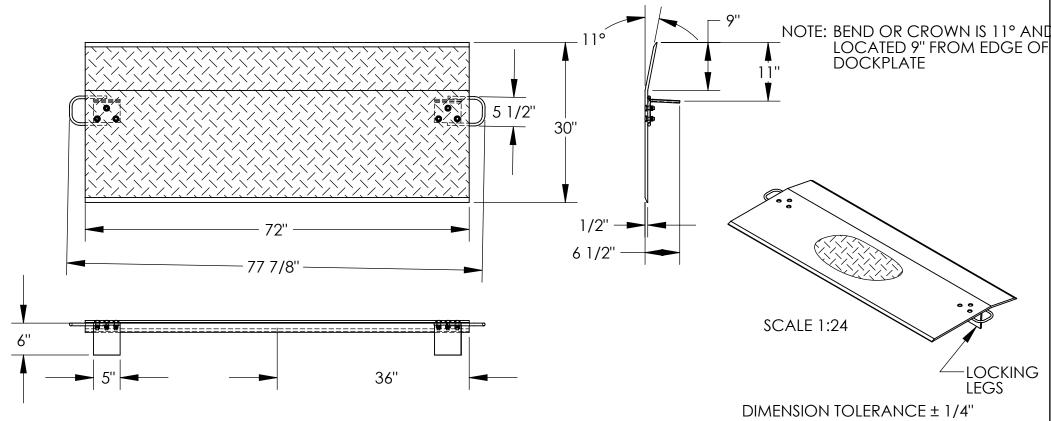

## STANDARD FEATURES

MODEL NUMBER IS EH-7230 CAPACITY IS 9,500 LBS. OVERALL WIDTH IS 77 7/8" DECK WIDTH IS 72" OVERALL LENGTH IS 30" OVERALL HEIGHT IS 6 1/2" THICKNESS IS 1/2" HANDLES ARE 5 1/2" x 36" LOCKING LEGS ARE 5" x 6"