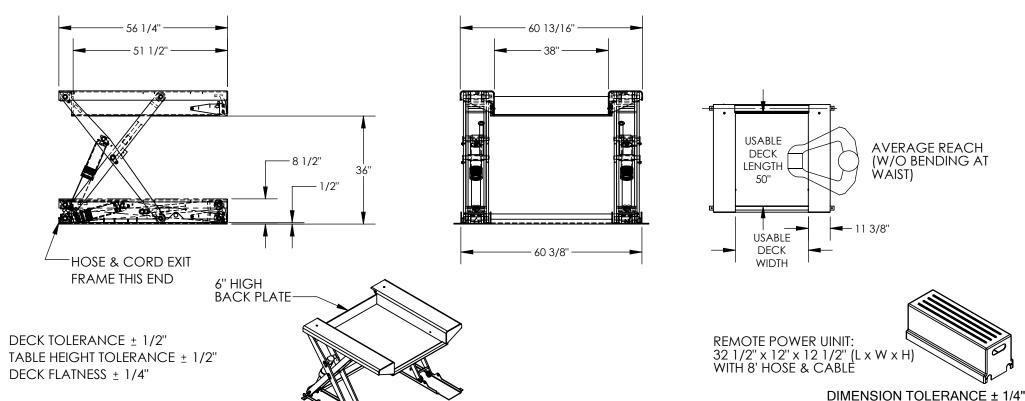

## STANDARD FEATURES

MODEL NUMBER IS EHLTG-3850-4-36 PLATFORM USABLE LENGTH IS 50" PLATFORM USABLE WIDTH IS 38" PLATFORM RAISED MAX HEIGHT IS 36" PLATFORM LOWERED MIN HEIGHT IS 1/2" OVERALL LENGTH IS 56 1/4" OVERALL WIDTH IS 60 13/16" TABLE CAPACITY (EVENLY DISTRIBUTED) LOAD IS 4,000 LBS REMOTE POWER UNIT 2 HP MOTOR (@ 3 PHASE) 3/4 HP MOTOR (@ 1 PHASE) CONTROL IS FOOT SWITCH, 2 PEDAL, NEMA 1 WITH MINIMUM 8' USABLE STRAIGHT CORD SAFETY MAINTENANCE PROPS DISPLACEMENT STYLE CYLINDERS **INSTALLED ROD DOWN** EMERGENCY SAFETY STOP HYDRAULIC FUSE IN EACH CYLINDER UPPER TRAVEL LIMIT SWITCH ELECTRIC PINCH POINT GUARD