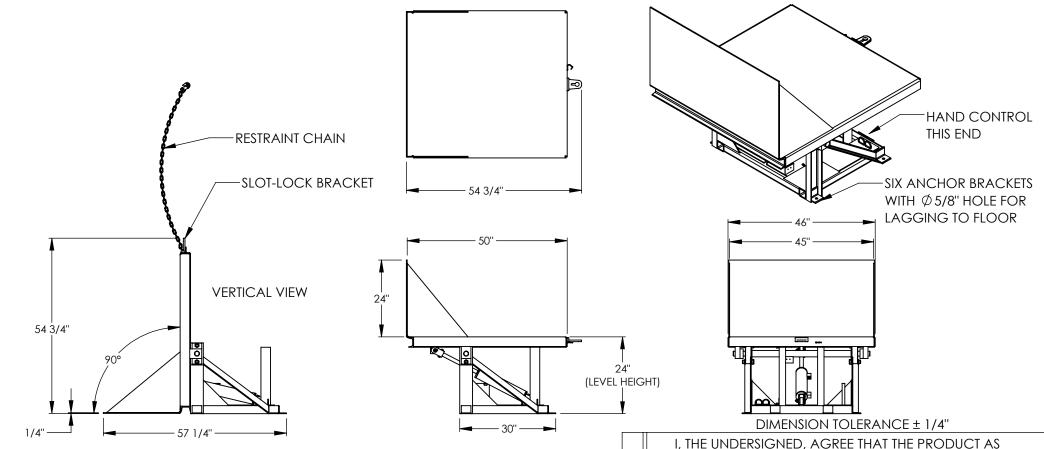

## STANDARD FEATURES

MODEL NUMBER IS EM1-500-4250-4

MAX CAPACITY IS 4,000 LBS (EVENLY DISTRIBUTED LOAD)

USABLE DECK SIZE IS 42" WIDE x 50" LONG

**DECK LEVEL HEIGHT IS 24"** 

**OVERALL WIDTH IS 46"** 

OVERALL LENGTH IS 57 1/4"

**OVERALL HEIGHT IS 54 3/4"** 

MAX TILT ANGLE IS 90°

SAFETY SLOT-LOCK RESTRAINT CHAIN BRACKET

ALL STEEL CONSTRUCTION

DURABLE LIQUID PAINT BLUE FINISH

INTERNAL POWER UNIT

HANDHELD PUSH BUTTON CONTROL W/8ft EXTENDED COIL CORD