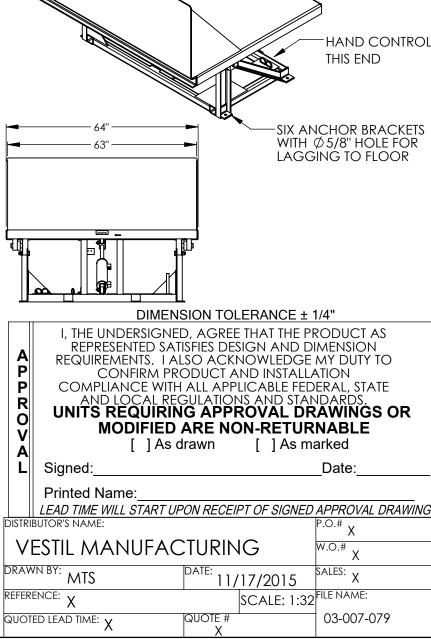

## STANDARD FEATURES

MODEL NUMBER IS EM1-500-6050-2 MAX CAPACITY IS 2.000 LBS (EVENLY DISTRIBUTED LOAD) USABLE DECK SIZE IS 60" WIDE x 50" LONG

**DECK LEVEL HEIGHT IS 24" OVERALL WIDTH IS 64"** 

OVERALL LENGTH IS 57 1/4"

**OVERALL HEIGHT IS 54 3/4"** 

MAX TILT ANGLE IS 90°

SAFETY SLOT-LOCK RESTRAINT CHAIN BRACKET

ALL STEEL CONSTRUCTION

**DURABLE LIQUID PAINT BLUE FINISH** 

INTERNAL POWER UNIT

HANDHELD PUSH BUTTON CONTROL W/8ft EXTENDED COIL CORD