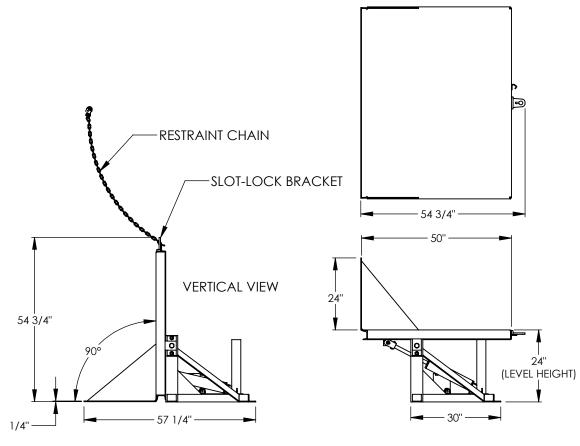

## STANDARD FEATURES

MODEL NUMBER IS EM1-500-6050-2 MAX CAPACITY IS 2.000 LBS (EVENLY DISTRIBUTED LOAD) USABLE DECK SIZE IS 60" WIDE x 50" LONG

**DECK LEVEL HEIGHT IS 24" OVERALL WIDTH IS 64"** 

OVERALL LENGTH IS 57 1/4"

**OVERALL HEIGHT IS 54 3/4"** 

MAX TILT ANGLE IS 90°

SAFETY SLOT-LOCK RESTRAINT CHAIN BRACKET

ALL STEEL CONSTRUCTION

**DURABLE LIQUID PAINT BLUE FINISH** 

INTERNAL POWER UNIT

HANDHELD PUSH BUTTON CONTROL W/8ft EXTENDED COIL CORD