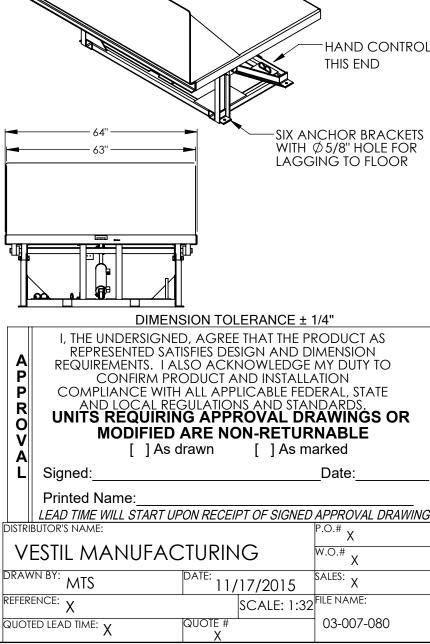

## STANDARD FEATURES

MODEL NUMBER IS EM1-500-6050-4 MAX CAPACITY IS 4.000 LBS (EVENLY DISTRIBUTED LOAD) USABLE DECK SIZE IS 60" WIDE x 50" LONG

**DECK LEVEL HEIGHT IS 24"** 

**OVERALL WIDTH IS 64"** 

OVERALL LENGTH IS 57 1/4" **OVERALL HEIGHT IS 54 3/4"** 