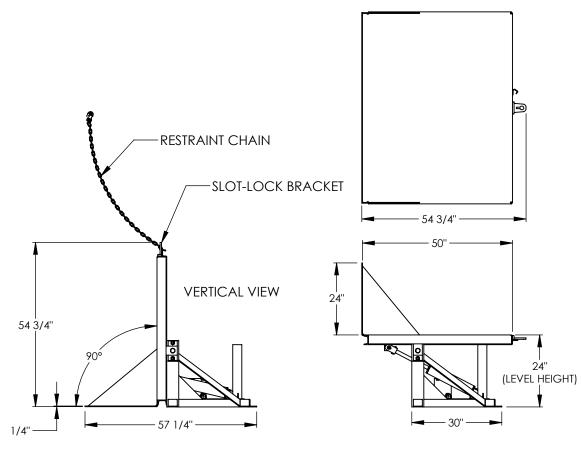

## STANDARD FEATURES

MODEL NUMBER IS EM1-500-6050-4 MAX CAPACITY IS 4.000 LBS (EVENLY DISTRIBUTED LOAD) USABLE DECK SIZE IS 60" WIDE x 50" LONG

**DECK LEVEL HEIGHT IS 24"** 

**OVERALL WIDTH IS 64"** 

OVERALL LENGTH IS 57 1/4" **OVERALL HEIGHT IS 54 3/4"** 

MAX TILT ANGLE IS 90°

SAFETY SLOT-LOCK RESTRAINT CHAIN BRACKET

ALL STEEL CONSTRUCTION

**DURABLE LIQUID PAINT BLUE FINISH** 

**INTERNAL POWER UNIT** 

HANDHELD PUSH BUTTON CONTROL W/8ft EXTENDED COIL CORD

WARNING: CHECK STATE AND LOCAL CODES