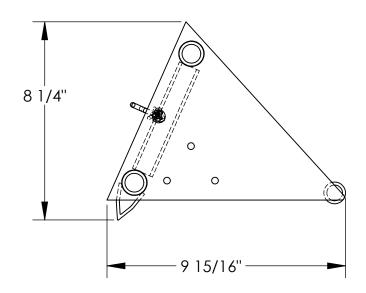

## STANDARD FEATURES

MODEL NUMBER IS FAB-10
OVERALL WIDTH IS 9 13/16"
OVERALL LENGTH IS 8 1/4"
OVERALL HEIGHT IS 9 15/16"
WELDED CONSTRUCTION
10' CHAIN INCLUDED
TOUGH BAKED IN POWDER COATED FLUORESCENT YELLOW FINISH