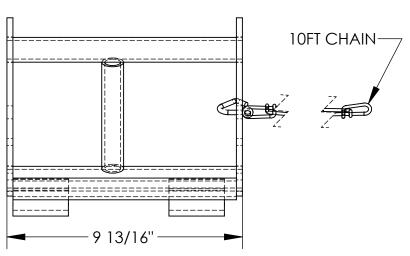

## STANDARD FEATURES

MODEL NUMBER IS FAB-10
OVERALL WIDTH IS 9 13/16"
OVERALL LENGTH IS 8 1/4"
OVERALL HEIGHT IS 9 15/16"
WELDED CONSTRUCTION
10' CHAIN INCLUDED
TOUGH BAKED IN POWDER COATED FLUORESCENT YELLOW FINISH