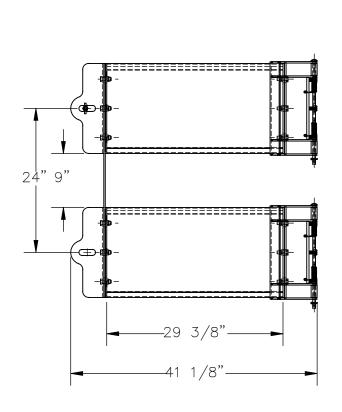

## STANDARD FEATURES

MODEL NUMBER IS: GR-F3R-GBD-3-BK

OVERALL WIDTH IS: 41 1/8" USABLE WIDTH IS: 29 3/8" **OVERALL LENGTH IS: 5 3/16" OVERALL HEIGHT IS: 41 1/2"** 

**GUARD RAIL IS TOUGH BAKED IN POWDER** 