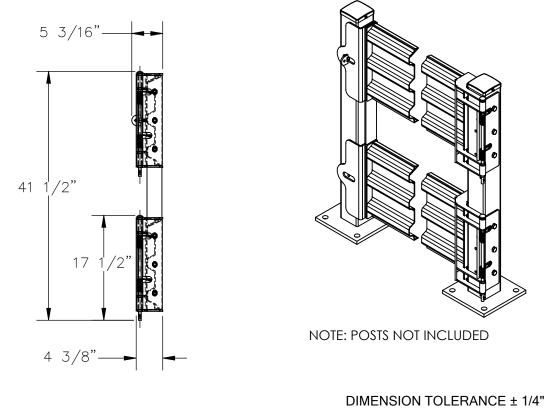

## STANDARD FEATURES

MODEL NUMBER IS: GR-F3R-GBD-3-BK

OVERALL WIDTH IS: 41 1/8" USABLE WIDTH IS: 29 3/8" **OVERALL LENGTH IS: 5 3/16" OVERALL HEIGHT IS: 41 1/2"** 

**GUARD RAIL IS TOUGH BAKED IN POWDER** 