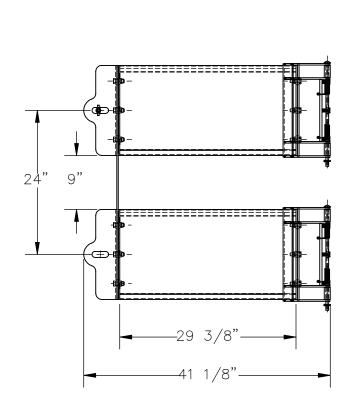

## STANDARD FEATURES

MODEL NUMBER IS: GR-F3R-GBD-3-BU

OVERALL WIDTH IS: 41 1/8" USABLE WIDTH IS: 29 3/8" OVERALL LENGTH IS: 5 3/16" OVERALL HEIGHT IS: 41 1/2"

GUARD RAIL IS TOUGH BAKED IN POWDER

**COATED BLUE FINISH** 