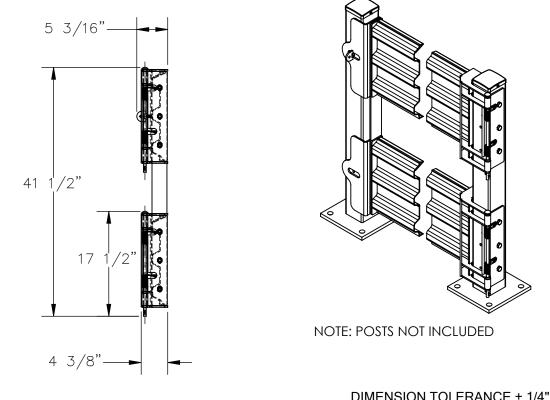

## STANDARD FEATURES

MODEL NUMBER IS: GR-F3R-GBD-3-BU

OVERALL WIDTH IS: 41 1/8" USABLE WIDTH IS: 29 3/8" OVERALL LENGTH IS: 5 3/16" OVERALL HEIGHT IS: 41 1/2"

GUARD RAIL IS TOUGH BAKED IN POWDER

**COATED BLUE FINISH** 