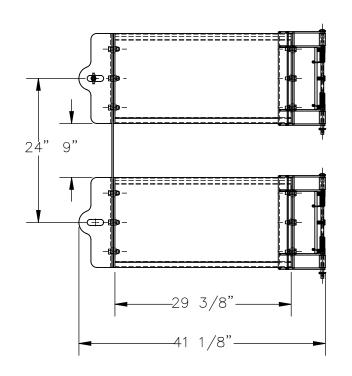

## STANDARD FEATURES

MODEL NUMBER IS: GR-F3R-GBD-3-GYSG OVERALL WIDTH IS: 41 1/8" USABLE WIDTH IS: 29 3/8" OVERALL LENGTH IS: 5 3/16" OVERALL HEIGHT IS: 41 1/2" GUARD RAIL IS TOUGH BAKED IN POWDER COATED GREY FINISH BRACKETS ARE TOUGH BAKED IN POWDER COATED BLACK FINISH INCLUDES HARDWARE