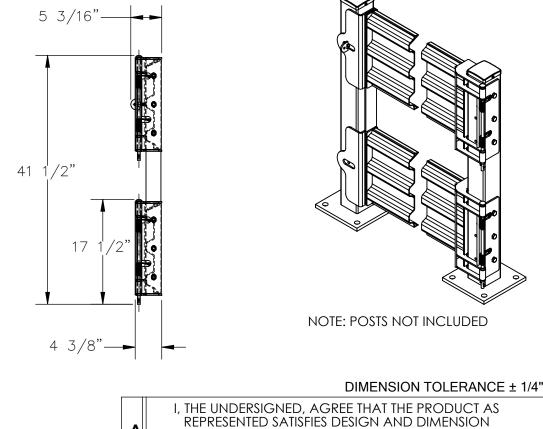

## STANDARD FEATURES

MODEL NUMBER IS: GR-F3R-GBD-3-GYSG OVERALL WIDTH IS: 41 1/8" USABLE WIDTH IS: 29 3/8" OVERALL LENGTH IS: 5 3/16" OVERALL HEIGHT IS: 41 1/2" GUARD RAIL IS TOUGH BAKED IN POWDER COATED GREY FINISH BRACKETS ARE TOUGH BAKED IN POWDER COATED BLACK FINISH INCLUDES HARDWARE