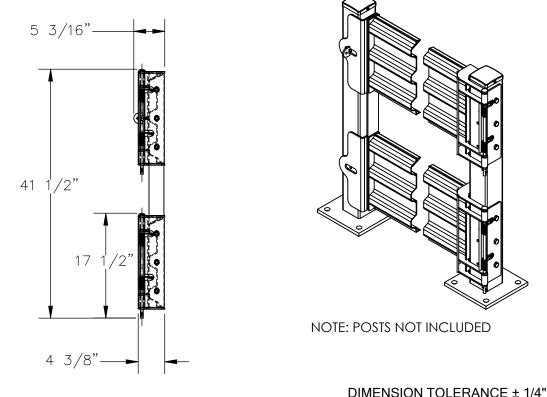

## STANDARD FEATURES

MODEL NUMBER IS: GR-F3R-GBD-3-OR

OVERALL WIDTH IS: 41 1/8" USABLE WIDTH IS: 29 3/8" OVERALL LENGTH IS: 5 3/16" OVERALL HEIGHT IS: 41 1/2"

GUARD RAIL IS TOUGH BAKED IN POWDER

COATED ORANGE FINISH