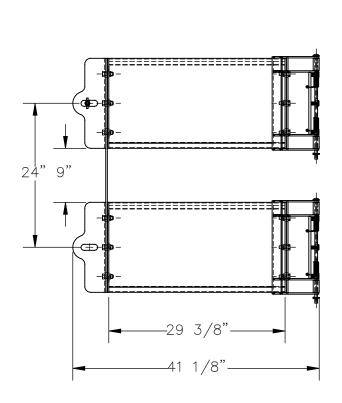

## STANDARD FEATURES

MODEL NUMBER IS: GR-F3R-GBD-3-OR

OVERALL WIDTH IS: 41 1/8" USABLE WIDTH IS: 29 3/8" OVERALL LENGTH IS: 5 3/16" OVERALL HEIGHT IS: 41 1/2"

GUARD RAIL IS TOUGH BAKED IN POWDER

COATED ORANGE FINISH