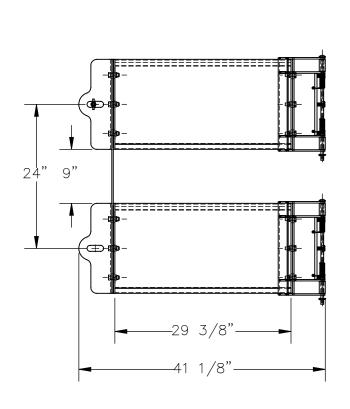

## STANDARD FEATURES

MODEL NUMBER IS: GR-F3R-GBD-3-RD

OVERALL WIDTH IS: 41 1/8" USABLE WIDTH IS: 29 3/8" OVERALL LENGTH IS: 5 3/16" OVERALL HEIGHT IS: 41 1/2"

GUARD RAIL IS TOUGH BAKED IN POWDER

**COATED RED FINISH** 