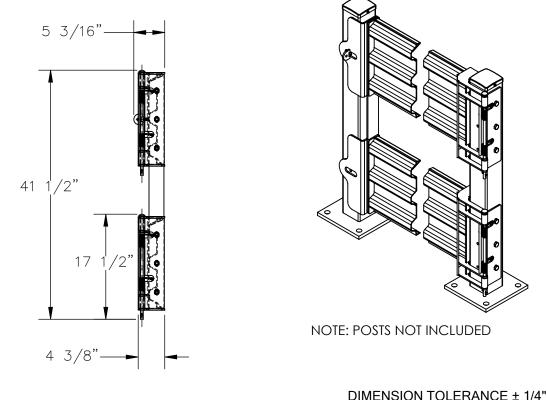

## STANDARD FEATURES

MODEL NUMBER IS: GR-F3R-GBD-3-RD

OVERALL WIDTH IS: 41 1/8" USABLE WIDTH IS: 29 3/8" OVERALL LENGTH IS: 5 3/16" OVERALL HEIGHT IS: 41 1/2"

GUARD RAIL IS TOUGH BAKED IN POWDER

**COATED RED FINISH** 