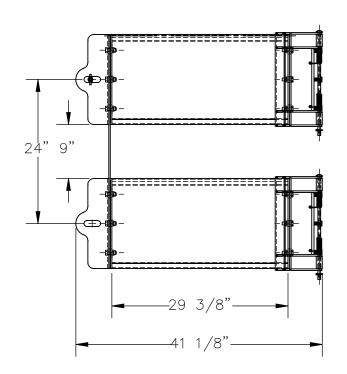

## STANDARD FEATURES

MODEL NUMBER IS: GR-F3R-GBD-3-SL OVERALL WIDTH IS: 41 1/8" USABLE WIDTH IS: 29 3/8" OVERALL LENGTH IS: 5 3/16" OVERALL HEIGHT IS: 41 1/2" GUARD RAIL IS TOUGH BAKED IN POWDER COATED SILVER FINISH BRACKETS ARE TOUGH BAKED IN POWDER COATED BLACK FINISH INCLUDES HARDWARE