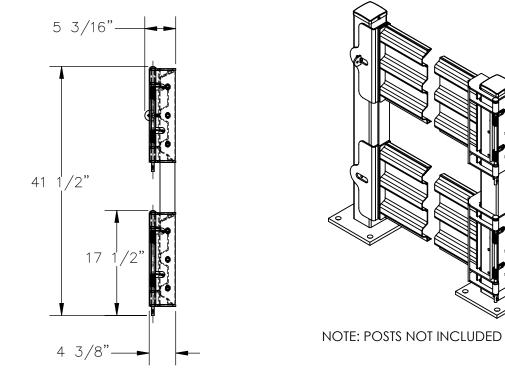

## STANDARD FEATURES

MODEL NUMBER IS: GR-F3R-GBD-3-SL OVERALL WIDTH IS: 41 1/8" USABLE WIDTH IS: 29 3/8" OVERALL LENGTH IS: 5 3/16" OVERALL HEIGHT IS: 41 1/2" GUARD RAIL IS TOUGH BAKED IN POWDER COATED SILVER FINISH BRACKETS ARE TOUGH BAKED IN POWDER COATED BLACK FINISH INCLUDES HARDWARE