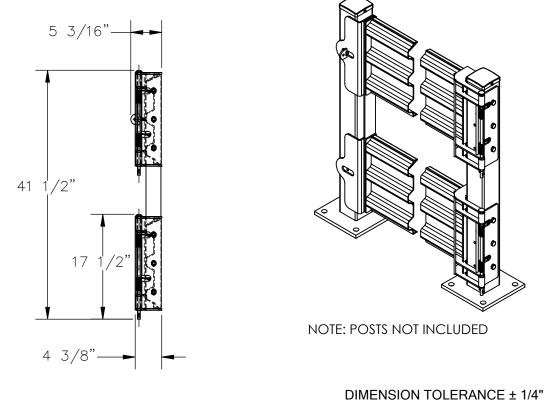

## STANDARD FEATURES

MODEL NUMBER IS: GR-F3R-GBD-3-WT

OVERALL WIDTH IS: 41 1/8" USABLE WIDTH IS: 29 3/8" **OVERALL LENGTH IS: 5 3/16"** OVERALL HEIGHT IS: 41 1/2"

**GUARD RAIL IS TOUGH BAKED IN POWDER** 