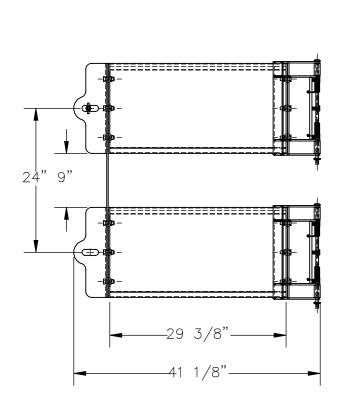

## STANDARD FEATURES

MODEL NUMBER IS: GR-F3R-GBD-3-WT

OVERALL WIDTH IS: 41 1/8" USABLE WIDTH IS: 29 3/8" **OVERALL LENGTH IS: 5 3/16"** OVERALL HEIGHT IS: 41 1/2"

**GUARD RAIL IS TOUGH BAKED IN POWDER** 