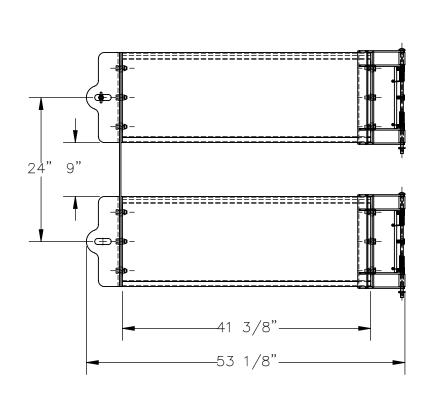

## STANDARD FEATURES

MODEL NUMBER IS: GR-F3R-GBD-4-BK

OVERALL WIDTH IS: 53 1/8" USABLE WIDTH IS: 41 3/8" OVERALL LENGTH IS: 5 3/16" OVERALL HEIGHT IS: 41 1/2"

GUARD RAIL IS TOUGH BAKED IN POWDER

COATED BLACK FINISH