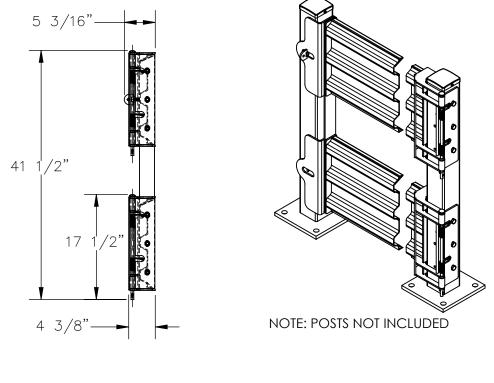

## STANDARD FEATURES

MODEL NUMBER IS: GR-F3R-GBD-4-BK

OVERALL WIDTH IS: 53 1/8" USABLE WIDTH IS: 41 3/8" OVERALL LENGTH IS: 5 3/16" OVERALL HEIGHT IS: 41 1/2"

GUARD RAIL IS TOUGH BAKED IN POWDER

COATED BLACK FINISH