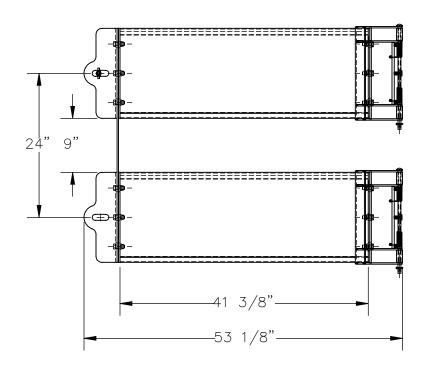

## STANDARD FEATURES

MODEL NUMBER IS: GR-F3R-GBD-4-BU OVERALL WIDTH IS: 53 1/8" USABLE WIDTH IS: 41 3/8" OVERALL LENGTH IS: 5 3/16" OVERALL HEIGHT IS: 41 1/2" GUARD RAIL IS TOUGH BAKED IN POWDER COATED BLUE FINISH BRACKETS ARE TOUGH BAKED IN POWDER COATED BLACK FINISH INCLUDES HARDWARE