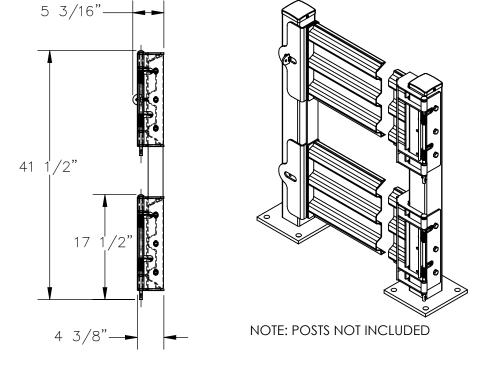

## STANDARD FEATURES

MODEL NUMBER IS: GR-F3R-GBD-4-GYSG

**OVERALL WIDTH IS: 53 1/8"** USABLE WIDTH IS: 41 3/8" **OVERALL LENGTH IS: 5 3/16" OVERALL HEIGHT IS: 41 1/2"** 

GUARD RAIL IS TOUGH BAKED IN POWDER