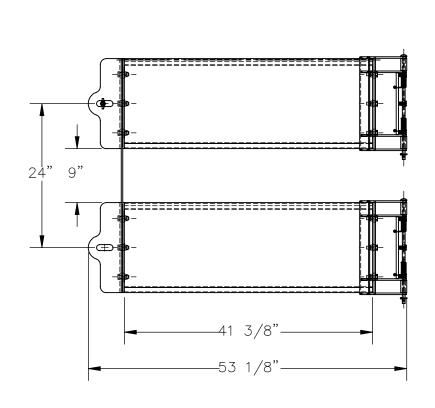

## STANDARD FEATURES

MODEL NUMBER IS: GR-F3R-GBD-4-GYSG

**OVERALL WIDTH IS: 53 1/8"** USABLE WIDTH IS: 41 3/8" **OVERALL LENGTH IS: 5 3/16" OVERALL HEIGHT IS: 41 1/2"** 

GUARD RAIL IS TOUGH BAKED IN POWDER