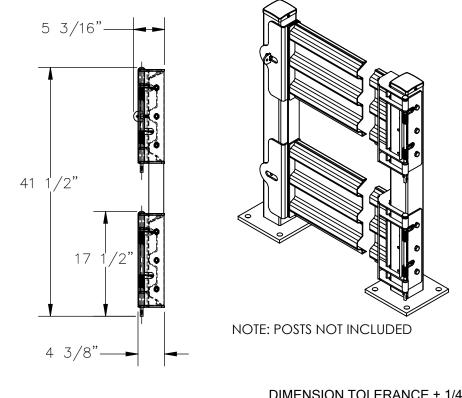

## STANDARD FEATURES

MODEL NUMBER IS: GR-F3R-GBD-4-OR

OVERALL WIDTH IS: 53 1/8" USABLE WIDTH IS: 41 3/8" OVERALL LENGTH IS: 5 3/16" OVERALL HEIGHT IS: 41 1/2"

GUARD RAIL IS TOUGH BAKED IN POWDER

COATED ORANGE FINISH