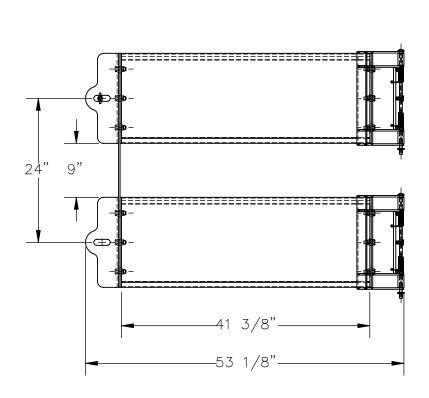

## STANDARD FEATURES

MODEL NUMBER IS: GR-F3R-GBD-4-OR

OVERALL WIDTH IS: 53 1/8" USABLE WIDTH IS: 41 3/8" OVERALL LENGTH IS: 5 3/16" OVERALL HEIGHT IS: 41 1/2"

GUARD RAIL IS TOUGH BAKED IN POWDER

COATED ORANGE FINISH