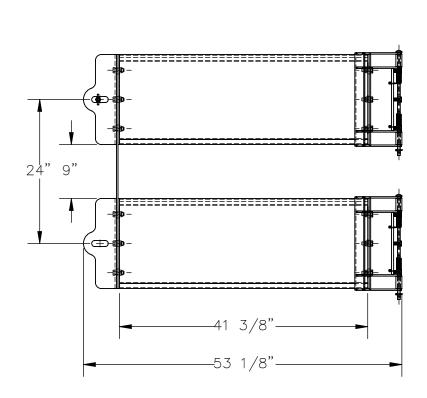

## STANDARD FEATURES

MODEL NUMBER IS: GR-F3R-GBD-4-RD

OVERALL WIDTH IS: 53 1/8" USABLE WIDTH IS: 41 3/8" OVERALL LENGTH IS: 5 3/16" OVERALL HEIGHT IS: 41 1/2"

GUARD RAIL IS TOUGH BAKED IN POWDER

**COATED RED FINISH** 