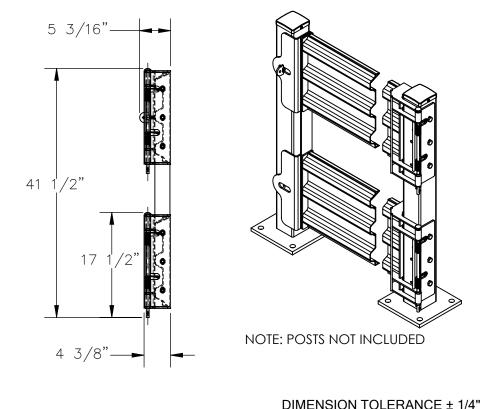

## STANDARD FEATURES

MODEL NUMBER IS: GR-F3R-GBD-4-RD

OVERALL WIDTH IS: 53 1/8" USABLE WIDTH IS: 41 3/8" OVERALL LENGTH IS: 5 3/16" OVERALL HEIGHT IS: 41 1/2"

GUARD RAIL IS TOUGH BAKED IN POWDER

**COATED RED FINISH** 