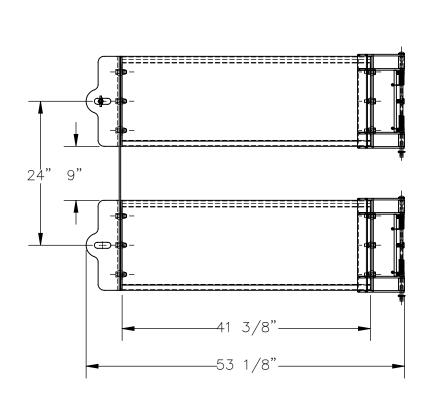

## STANDARD FEATURES

MODEL NUMBER IS: GR-F3R-GBD-4-SL

**OVERALL WIDTH IS: 53 1/8"** USABLE WIDTH IS: 41 3/8" **OVERALL LENGTH IS: 5 3/16"** OVERALL HEIGHT IS: 41 1/2"

**GUARD RAIL IS TOUGH BAKED IN POWDER** 