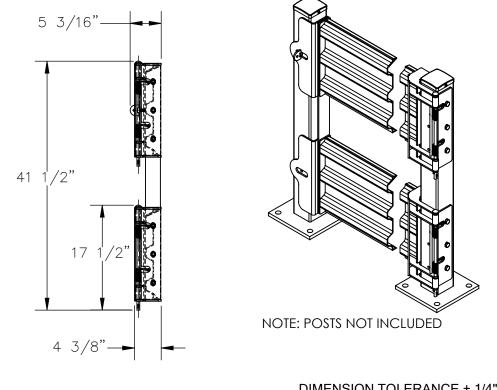

## STANDARD FEATURES

MODEL NUMBER IS: GR-F3R-GBD-4-SL

**OVERALL WIDTH IS: 53 1/8"** USABLE WIDTH IS: 41 3/8" **OVERALL LENGTH IS: 5 3/16"** OVERALL HEIGHT IS: 41 1/2"

**GUARD RAIL IS TOUGH BAKED IN POWDER** 