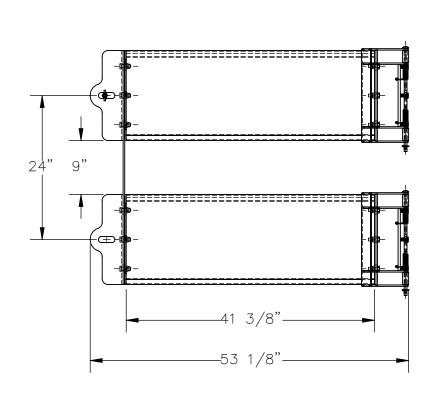

## STANDARD FEATURES

MODEL NUMBER IS: GR-F3R-GBD-4-WT

**OVERALL WIDTH IS: 53 1/8"** USABLE WIDTH IS: 41 3/8" **OVERALL LENGTH IS: 5 3/16"** OVERALL HEIGHT IS: 41 1/2"

**GUARD RAIL IS TOUGH BAKED IN POWDER** 