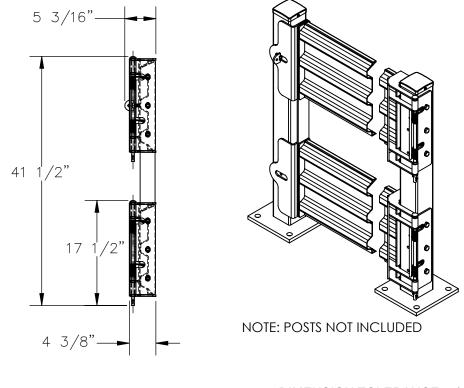

## STANDARD FEATURES

MODEL NUMBER IS: GR-F3R-GBD-4-WT

**OVERALL WIDTH IS: 53 1/8"** USABLE WIDTH IS: 41 3/8" **OVERALL LENGTH IS: 5 3/16"** OVERALL HEIGHT IS: 41 1/2"

**GUARD RAIL IS TOUGH BAKED IN POWDER** 