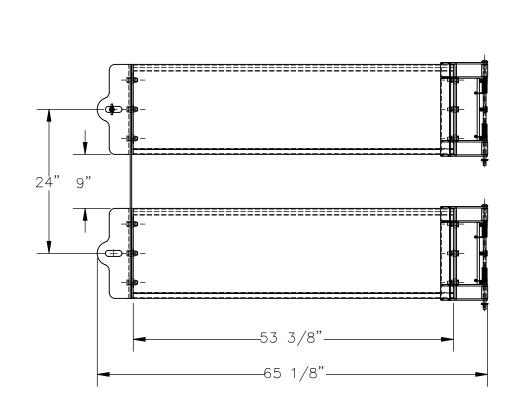

## STANDARD FEATURES

MODEL NUMBER IS: GR-F3R-GBD-5-BU

OVERALL WIDTH IS: 65 1/8" USABLE WIDTH IS: 53 3/8" OVERALL LENGTH IS: 5 3/16" OVERALL HEIGHT IS: 41 1/2"

GUARD RAIL IS TOUGH BAKED IN POWDER

**COATED BLUE FINISH** 