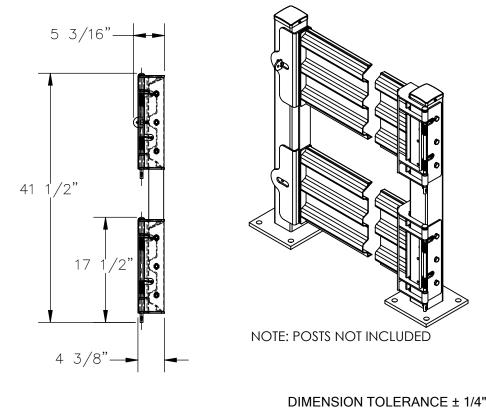

## STANDARD FEATURES

MODEL NUMBER IS: GR-F3R-GBD-5-BU

OVERALL WIDTH IS: 65 1/8" USABLE WIDTH IS: 53 3/8" OVERALL LENGTH IS: 5 3/16" OVERALL HEIGHT IS: 41 1/2"

GUARD RAIL IS TOUGH BAKED IN POWDER

**COATED BLUE FINISH** 